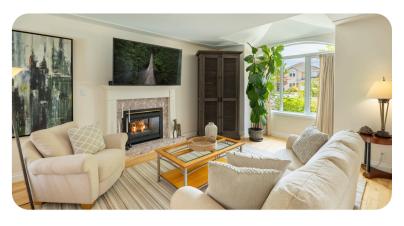

## **PROPERTY FEATURES**

- Central Kelowna location
- Saltwater heated pool
- Updated interior finishes
- Covered outdoor patio
- Induction kitchen range
- Wine fridge & storage
- Luxurious primary suite
- Versatile bonus room
- New HVAC systems
- RV/boat parking