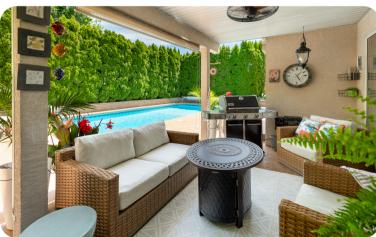

## **PROPERTY FEATURES**

- Central Kelowna location
- Saltwater heated pool
- Updated interior finishes
- Covered outdoor patio
- Induction kitchen range
- Wine fridge & storage
- Luxurious primary suite
- Versatile bonus room
- New HVAC systems
- RV/boat parking