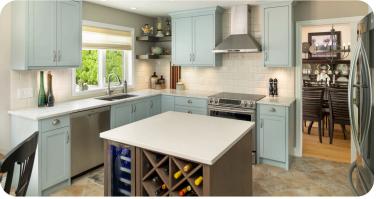

## **PROPERTY FEATURES**

- Central Kelowna location
- Saltwater heated pool
- Updated interior finishes
- Covered outdoor patio
- Induction kitchen range
- Wine fridge & storage
- Luxurious primary suite
- Versatile bonus room
- New HVAC systems
- RV/boat parking