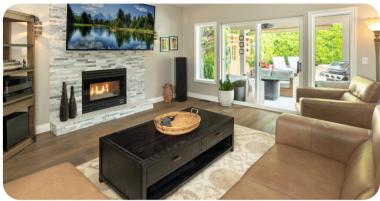

## **PROPERTY FEATURES**

- Central Kelowna location
- Saltwater heated pool
- Updated interior finishes
- Covered outdoor patio
- Induction kitchen range
- Wine fridge & storage
- Luxurious primary suite
- Versatile bonus room
- New HVAC systems
- RV/boat parking