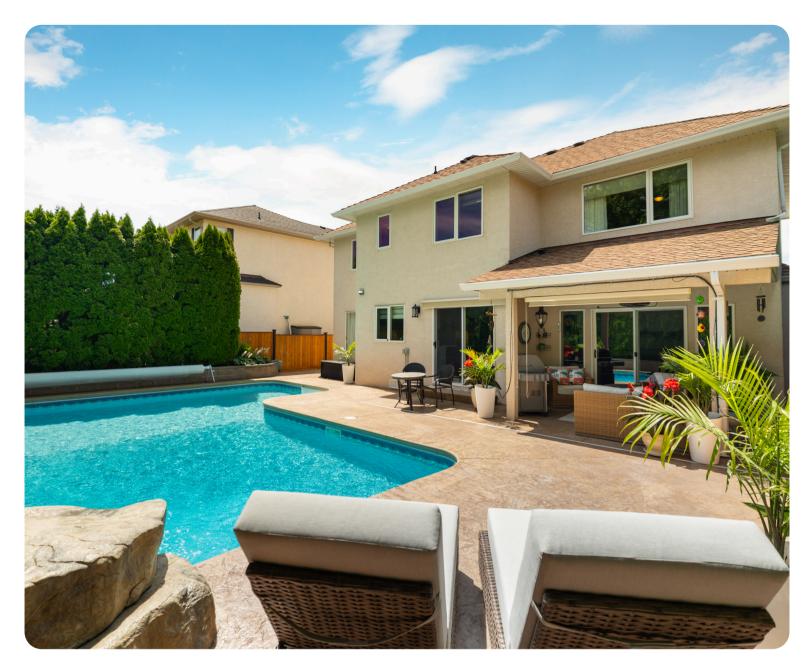

## **PROPERTY FEATURES**

- Central Kelowna location
- Saltwater heated pool
- Updated interior finishes
- Covered outdoor patio
- Induction kitchen range
- Wine fridge & storage
- Luxurious primary suite
- Versatile bonus room
- New HVAC systems
- RV/boat parking

The information contained herein is deemed reliable but cannot be guaranteed as to its accuracy. Any information of special interests should be obtained through independent verification.

Year Built: 1992

2,602 Square Feet

Parking: Attached Garage

5 bedroom, 3 bathroom

Taxes: \$ 5,222