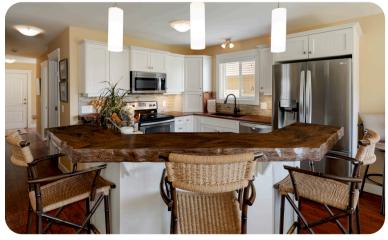

## **PROPERTY FEATURES**

- Rancher-style layout
- Hardwood throughout
- Live-edge breakfast bar
- Stainless appliances
- Custom built-ins
- Fenced backyard oasis
- Pergola-covered patio
- Central air conditioning
- Clubhouse amenities nearby