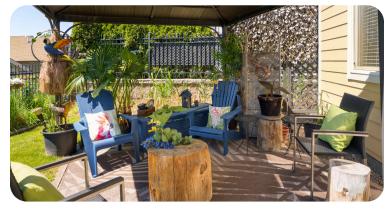

## **PROPERTY FEATURES**

- Rancher-style layout
- Hardwood throughout
- Live-edge breakfast bar
- Stainless appliances
- Custom built-ins
- Fenced backyard oasis
- Pergola-covered patio
- Central air conditioning
- Clubhouse amenities nearby