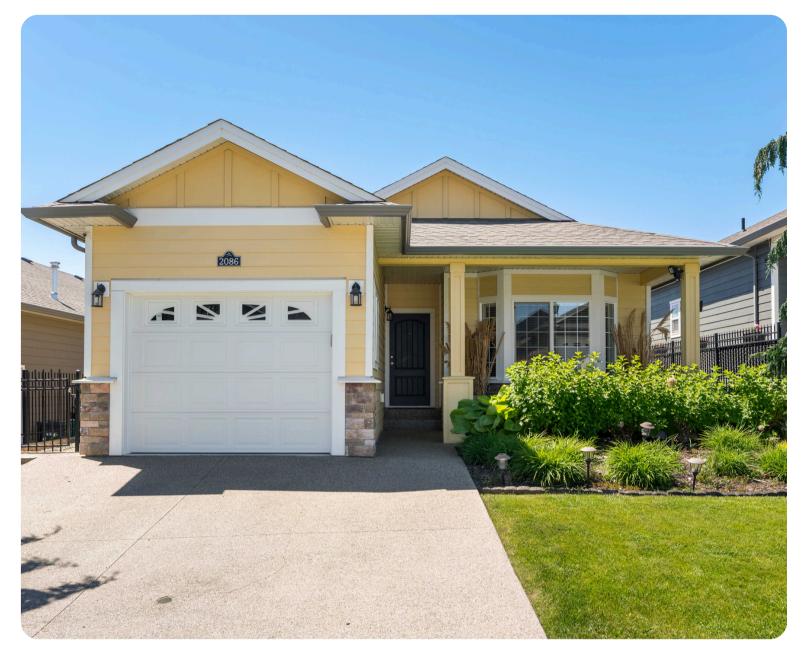

## 2086 CLOVER DRIVE

## **PROPERTY FEATURES**

- Rancher-style layout
- Hardwood throughout
- Live-edge breakfast bar
- Stainless appliances
- Custom built-ins
- Fenced backyard oasis
- Pergola-covered patio
- Central air conditioning
- Clubhouse amenities nearby

Year Built: 2014 1,128 Square Feet Parking: Attached Garage 2 bedroom, 2 bathroom