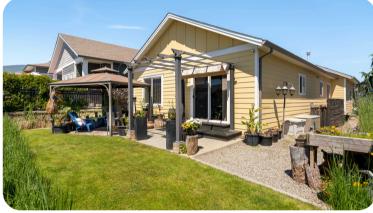

## **PROPERTY FEATURES**

- Rancher-style layout
- Hardwood throughout
- Live-edge breakfast bar
- Stainless appliances
- Custom built-ins
- Fenced backyard oasis
- Pergola-covered patio
- Central air conditioning
- Clubhouse amenities nearby