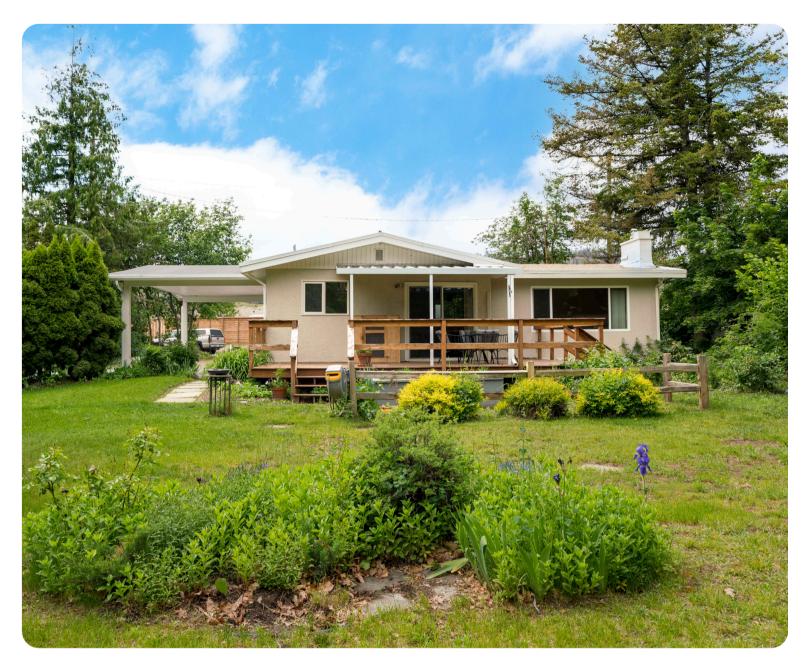

9231 GLENMORE STONE SISTERS **ROAD** 

## **PROPERTY FEATURES**

- Central Lake Country
- Large private lot
- No strata fees
- Bright living room
- Spacious eat-in kitchen
- Den or office
- Move-in ready
- Garden & shed
- Deck and patio
- Future pool potential

The information contained herein is deemed reliable but cannot be guaranteed as to its accuracy. Any information of special interests should be obtained through independent verification.

Year Built: 1972 1,682 Square Feet

Parking: Carport

2 bedroom, 1 bathroom