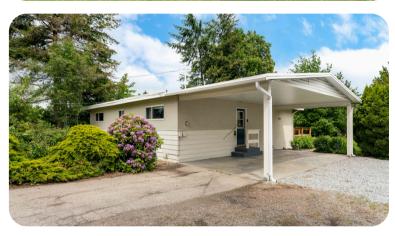

9231 GLENMORE STONE SISTERS **ROAD** 



















## **PROPERTY FEATURES**

- Central Lake Country
- Large private lot
- No strata fees
- Bright living room
- Spacious eat-in kitchen
- Den or office
- Move-in ready
- Garden & shed
- Deck and patio
- Future pool potential

The information contained herein is deemed reliable but cannot be guaranteed as to its accuracy. Any information of special interests should be obtained through independent verification.

Year Built: 1972 1,682 Square Feet

Parking: Carport

2 bedroom, 1 bathroom

## CONTACT US FOR MORE INFORMATION:

250.862.7675 | info@stonesisters.com | stonesisters.com