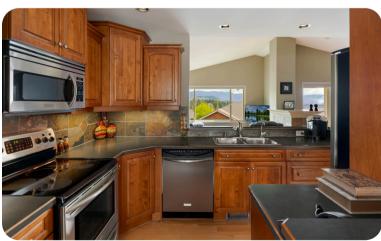

## **PROPERTY FEATURES**

- Quiet cul-de-sac location
- Walk-out rancher design
- Stunning panoramic valley views
- Bright kitchen with nook
- Covered view deck access
- King-sized primary with ensuite
- Spacious lower-level rec room
- Room to add bedroom
- Oversized storage and garage
- Immaculate one-owner condition