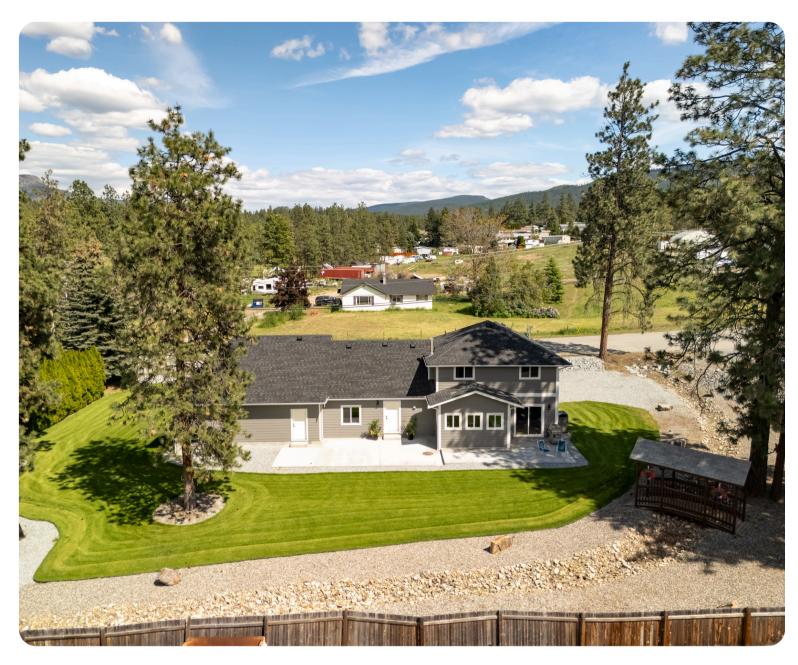

3960 JUNE SPRINGS ROAD

## **PROPERTY FEATURES**

- Complete renovation by Hamlet Homes
- · Westwood custom kitchen installed
- New engineered hardwood flooring
- Four bedrooms plus family room
- Solid-core doors + new hardware
- Upgraded 200-amp electrical service
- New wiring, plumbing & fixtures
- Oversized garage + custom patios
- · New roof, siding & windows
- · Peaceful setting near amenities

2,437 Square Feet

Parking: Attached Garage

4 bedroom, 2 bathroom

Taxes: \$ 5,569

**CONTACT US FOR** 

250.862.7675 | info@stonesisters.com | stonesisters.com