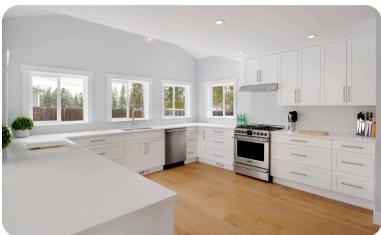

## **PROPERTY FEATURES**

- Complete renovation by Hamlet Homes
- · Westwood custom kitchen installed
- New engineered hardwood flooring
- Four bedrooms plus family room
- Solid-core doors + new hardware
- Upgraded 200-amp electrical service
- New wiring, plumbing & fixtures
- Oversized garage + custom patios
- · New roof, siding & windows
- · Peaceful setting near amenities