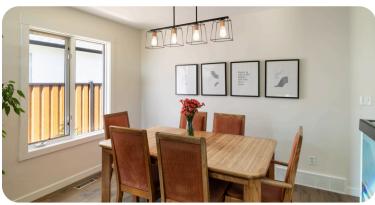

## **PROPERTY FEATURES**

- Prime Glenmore location
- Fully fenced yard
- Updated throughout
- New custom kitchen
- Heated kitchen floors
- Versatile loft space
- Fruit-bearing trees
- New concrete patio
- Poly-B removed
- Move-in ready