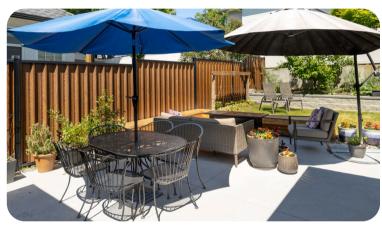

## **PROPERTY FEATURES**

- Prime Glenmore location
- Fully fenced yard
- Updated throughout
- New custom kitchen
- Heated kitchen floors
- Versatile loft space
- Fruit-bearing trees
- New concrete patio
- Poly-B removed
- Move-in ready