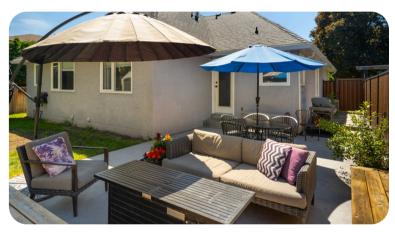

## **PROPERTY FEATURES**

- Prime Glenmore location
- Fully fenced yard
- Updated throughout
- New custom kitchen
- Heated kitchen floors
- Versatile loft space
- Fruit-bearing trees
- New concrete patio
- Poly-B removed
- Move-in ready