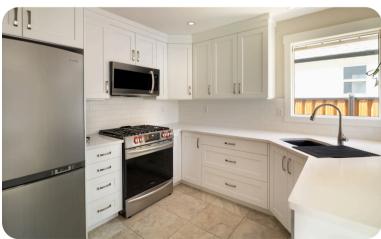

## **PROPERTY FEATURES**

- Prime Glenmore location
- Fully fenced yard
- Updated throughout
- New custom kitchen
- Heated kitchen floors
- Versatile loft space
- Fruit-bearing trees
- New concrete patio
- Poly-B removed
- Move-in ready