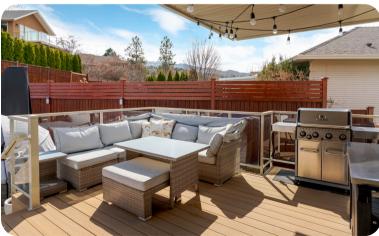

## **PROPERTY FEATURES**

- Fully renovated & move-in ready
- Modern, light-filled design
- Flexible 5-bedroom layout
- Custom Murphy bed in den
- Open-concept upper level
- Timeless two-tone kitchen
- Beverage centre & walk-in pantry
- Primary suite with balcony access
- Private yard with pool & hot tub
- Family-friendly Upper Mission location