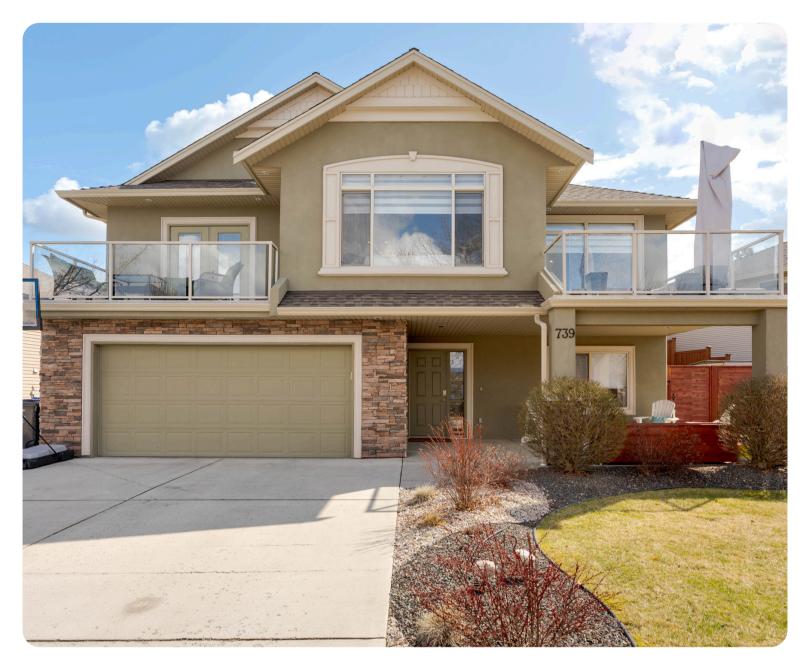

## 739 MARIN Crescent

## **PROPERTY FEATURES**

- Fully renovated & move-in ready
- Modern, light-filled design
- Flexible 5-bedroom layout
- Custom Murphy bed in den
- Open-concept upper level
- Timeless two-tone kitchen
- Beverage centre & walk-in pantry
- Primary suite with balcony access
- Private yard with pool & hot tub
- Family-friendly Upper Mission location

## Year Built: 2007

2,359 Square Feet Parking: Attached Garage 5 bedrooms 3 bathrooms Taxes: \$ 5,264