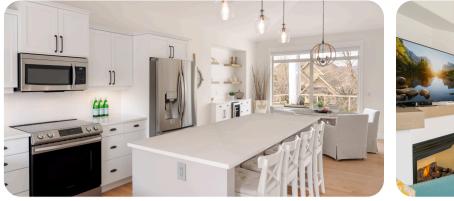

## **PROPERTY FEATURES**

- Fully renovated & move-in ready
- Modern, light-filled design
- Flexible 5-bedroom layout
- Custom Murphy bed in den
- Open-concept upper level
- Timeless two-tone kitchen
- Beverage centre & walk-in pantry
- Primary suite with balcony access
- Private yard with pool & hot tub
- Family-friendly Upper Mission location