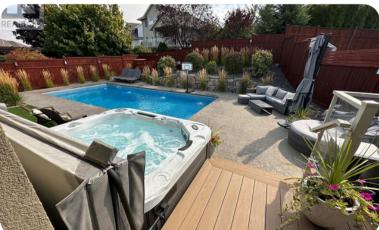

## **PROPERTY FEATURES**

- Fully renovated & move-in ready
- Modern, light-filled design
- Flexible 5-bedroom layout
- Custom Murphy bed in den
- Open-concept upper level
- Timeless two-tone kitchen
- Beverage centre & walk-in pantry
- Primary suite with balcony access
- Private yard with pool & hot tub
- Family-friendly Upper Mission location