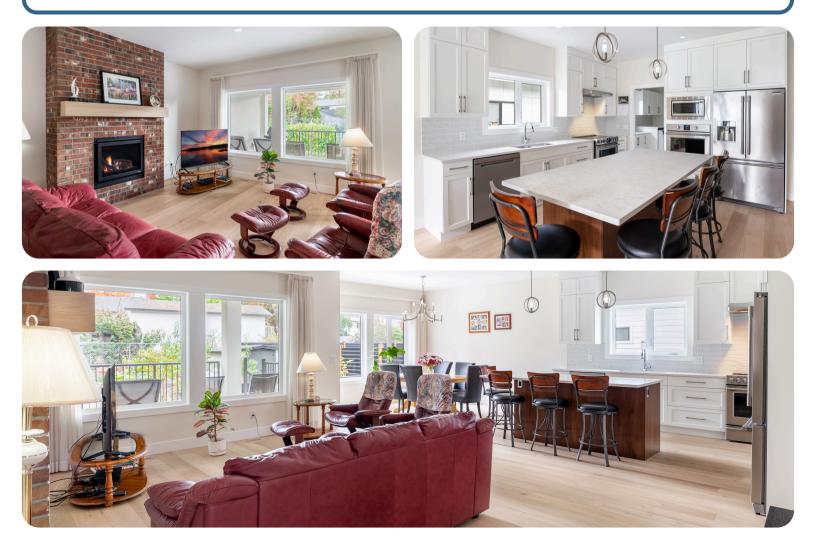

## **PROPERTY FEATURES**

- Prime Lower Mission Location Minutes from schools, the lake & top amenities.
- Newly Built Rancher Modern design with high-end finishes throughout.
- Bright Open-Concept Layout Wide plank hardwood & elegant quartz surfaces.
- Chef's Kitchen Stainless steel appliances, large pantry & quartz island.
- Private Elevator Access Seamless connection between levels.
- Legal 1-Bedroom Suite Ideal for extended family or rental income.
- Floor-to-Ceiling Brick Fireplace A stunning focal point in the living room.
- Pool-Sized Lot Plenty of space for outdoor enjoyment & future additions.
- Lush Garden Retreat Mature fruit/nut trees, raised garden beds & a shed.
- Versatile Flex Space Wet bar, wine/cold room & additional bedroom.