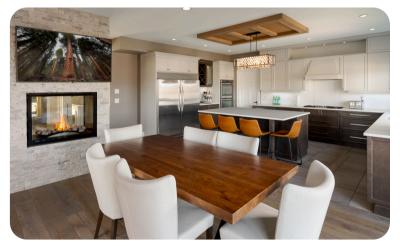

## **PROPERTY FEATURES**

- Prime Kettle Valley Location On a quiet, dead-end street across from trails.
- Lake & Mountain Views Captivating views from both main and upper levels.
- Stylish Double-Sided Fireplace Elegant focal point connecting living spaces.
- Modern Two-Tone Kitchen Walk-in pantry, stainless appliances & sleek design.
- Private Office with Entry Ideal for remote work or home-based business.
- Luxurious Primary Suite Lake views, walk-in closet & spa-inspired ensuite.
- Convenient Walk-Through Laundry Smart layout for everyday functionality.
- Self-Contained In-Law Suite Flexible space for extended family or guests.
- Heated Four-Car Garage Includes RV hookup & ample space for toys.
- Beautifully Landscaped Corner Lot Offering privacy, curb appeal & outdoor space.