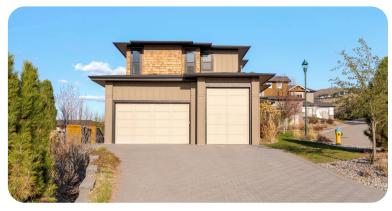

Y FEATURES**

- Prime Kettle Valley Location On a quiet, dead-end street across from trails.
- Lake & Mountain Views Captivating views from both main and upper levels.
- Stylish Double-Sided Fireplace Elegant focal point connecting living spaces.
- Modern Two-Tone Kitchen Walk-in pantry, stainless appliances & sleek design.
- Private Office with Entry Ideal for remote work or home-based business.
- Luxurious Primary Suite Lake views, walk-in closet & spa-inspired ensuite.
- Convenient Walk-Through Laundry Smart layout for everyday functionality.
- Self-Contained In-Law Suite Flexible space for extended family or guests.
- Heated Four-Car Garage Includes RV hookup & ample space for toys.
- Beautifully Landscaped Corner Lot Offering privacy, curb appeal & outdoor space.































## **PROPERTY FEATURES**

Year Built: 2013

3,791 Square Feet

Parking: Attached garage

5 bedrooms 4 bathrooms

Taxes: \$ 7,106







## CONTACT US FOR MORE INFORMATION:

250.862.7675 | info@stonesisters.com | stonesisters.com

The information contained herein is deemed reliable but cannot be guaranteed as to its accuracy. Any information of special interests should be obtained through independent verification.