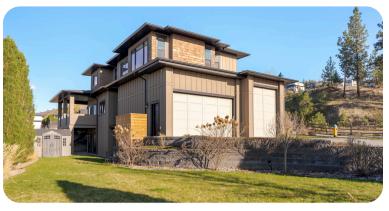

## 460 ROCKVIEW LANE

## **PROPERTY FEATURES**

- Prime Kettle Valley Location On a quiet, dead-end street across from trails.
- Lake & Mountain Views Captivating views from both main and upper levels.
- Stylish Double-Sided Fireplace Elegant focal point connecting living spaces.
- Modern Two-Tone Kitchen Walk-in pantry, stainless appliances & sleek design.
- Private Office with Entry Ideal for remote work or home-based business.
- Luxurious Primary Suite Lake views, walk-in closet & spa-inspired ensuite.
- Convenient Walk-Through Laundry Smart layout for everyday functionality.
- Self-Contained In-Law Suite Flexible space for extended family or guests.
- Heated Four-Car Garage Includes RV hookup & ample space for toys.
- Beautifully Landscaped Corner Lot Offering privacy, curb appeal & outdoor space.

## **PROPERTY FEATURES**

Year Built: 2013

3,791 Square Feet

Parking: Attached garage

5 bedrooms 4 bathrooms

Taxes: \$ 7,106