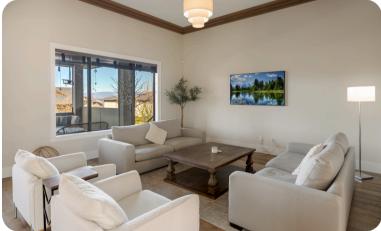

## **PROPERTY FEATURES**

- Prime Kettle Valley Location On a quiet, dead-end street across from trails.
- Lake & Mountain Views Captivating views from both main and upper levels.
- Stylish Double-Sided Fireplace Elegant focal point connecting living spaces.
- Modern Two-Tone Kitchen Walk-in pantry, stainless appliances & sleek design.
- Private Office with Entry Ideal for remote work or home-based business.
- Luxurious Primary Suite Lake views, walk-in closet & spa-inspired ensuite.
- Convenient Walk-Through Laundry Smart layout for everyday functionality.
- Self-Contained In-Law Suite Flexible space for extended family or guests.
- Heated Four-Car Garage Includes RV hookup & ample space for toys.
- Beautifully Landscaped Corner Lot Offering privacy, curb appeal & outdoor space.