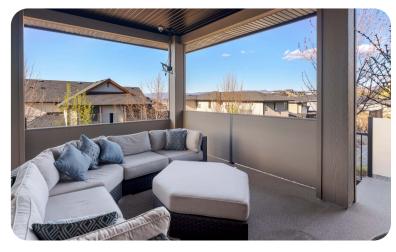

## **PROPERTY FEATURES**

- Prime Kettle Valley Location On a quiet, dead-end street across from trails.
- Lake & Mountain Views Captivating views from both main and upper levels.
- Stylish Double-Sided Fireplace Elegant focal point connecting living spaces.
- Modern Two-Tone Kitchen Walk-in pantry, stainless appliances & sleek design.
- Private Office with Entry Ideal for remote work or home-based business.
- Luxurious Primary Suite Lake views, walk-in closet & spa-inspired ensuite.
- Convenient Walk-Through Laundry Smart layout for everyday functionality.
- Self-Contained In-Law Suite Flexible space for extended family or guests.
- Heated Four-Car Garage Includes RV hookup & ample space for toys.
- Beautifully Landscaped Corner Lot Offering privacy, curb appeal & outdoor space.