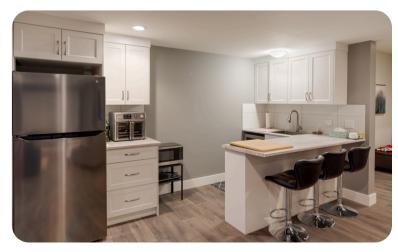

## **PROPERTY FEATURES**

- Prime Kettle Valley Location On a quiet, dead-end street across from trails.
- Lake & Mountain Views Captivating views from both main and upper levels.
- Stylish Double-Sided Fireplace Elegant focal point connecting living spaces.
- Modern Two-Tone Kitchen Walk-in pantry, stainless appliances & sleek design.
- Private Office with Entry Ideal for remote work or home-based business.
- Luxurious Primary Suite Lake views, walk-in closet & spa-inspired ensuite.
- Convenient Walk-Through Laundry Smart layout for everyday functionality.
- Self-Contained In-Law Suite Flexible space for extended family or guests.
- Heated Four-Car Garage Includes RV hookup & ample space for toys.
- Beautifully Landscaped Corner Lot Offering privacy, curb appeal & outdoor space.