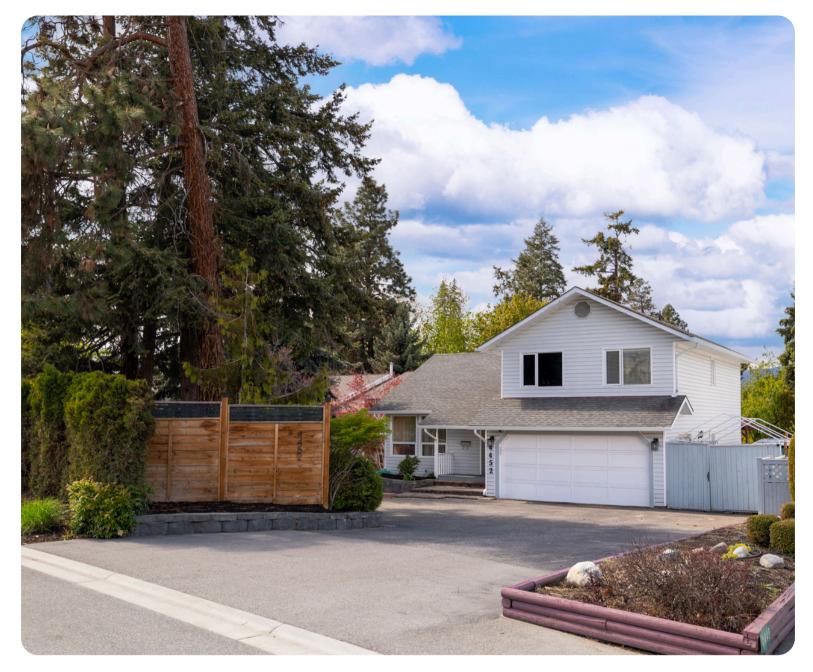

4452 LAKESHORE ROAD

## **PROPERTY FEATURES**

- Private poolside retreat
- Sought-after Lower Mission
- 1-bedroom suite potential
- Steps to schools & beaches
- Warm hardwood flooring
- Bright, inviting interiors
- Formal & casual dining
- Expansive covered patio
- Renovated primary ensuite
- Ample parking available

The information contained herein is deemed reliable but cannot be guaranteed as to its accuracy. Any information of special interests should be obtained through independent verification.

Year Built: 1988

2,546 Square Feet

Taxes: \$ 5,119

Parking: Attached Garage, RV

Outdoor pool

4 bedrooms 4 bathrooms