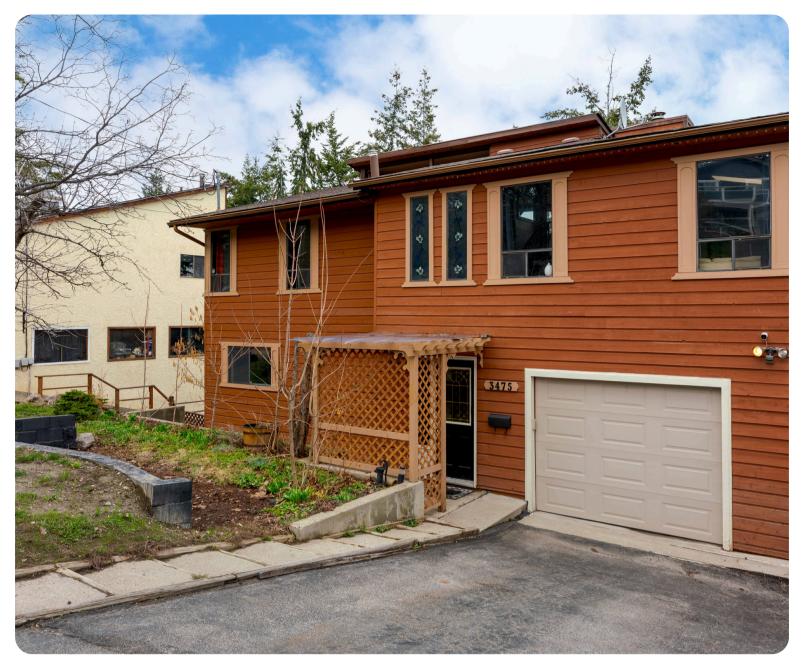

3475 MCIVER ROAD

## **PROPERTY FEATURES**

- Two primary suites
- Ideal for multi-gen living
- Private home office entry
- Easily suited if desired
- Mature gardens & fruit trees
- Multiple view decks
- Spacious workshop & garage
- Ample driveway & pad parking
- Close to schools & transit
- Near parks, golf & wineries

2,905 Square Feet

Taxes: \$ 3,294

Parking: Attached garage

4 bedrooms 4 bathrooms