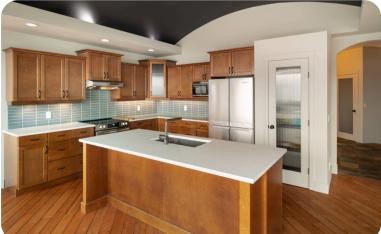

## **PROPERTY FEATURES**

- Two fully detached homes
- ICF construction, solar powered
- Radiant in-floor heating
- Updated kitchen, new appliances
- Hardwood and slate flooring
- Vaulted ceilings, open concept
- Legal suite with loft
- Premium rental income potential
- Double garage with storage
- Future development opportunities