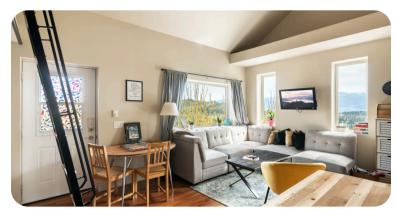

## **PROPERTY FEATURES**

- Two fully detached homes
- ICF construction, solar powered
- Radiant in-floor heating
- Updated kitchen, new appliances
- Hardwood and slate flooring
- Vaulted ceilings, open concept
- Legal suite with loft
- Premium rental income potential
- Double garage with storage
- Future development opportunities

Year Built: 2007

4,082 Square Feet Taxes: \$ 5,455 Parking: Attached garage 5 bedrooms 5 bathrooms