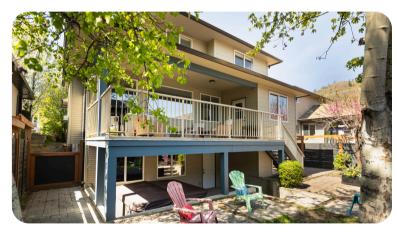

2847
BENTLEY ROAD

## **PROPERTY FEATURES**

- Sought-after family-friendly neighbourhood
- Over 3,000 sq. ft. living
- Bright open-concept main floor
- Crown moulding and wood flooring
- Renovated main floor bathroom
- Versatile office or bedroom
- King-sized primary with ensuite
- Walk-out basement with kitchen
- Suite potential with private entry
- Landscaped yard with hot tub
- EV charger-compatible garage