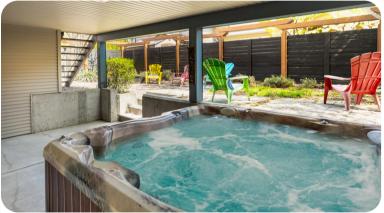

## **PROPERTY FEATURES**

- Sought-after family-friendly neighbourhood
- Over 3,000 sq. ft. living
- Bright open-concept main floor
- Crown moulding and wood flooring
- Renovated main floor bathroom
- Versatile office or bedroom
- King-sized primary with ensuite
- Walk-out basement with kitchen
- Suite potential with private entry
- Landscaped yard with hot tub
- EV charger-compatible garage