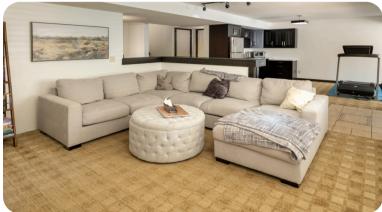

## **PROPERTY FEATURES**

- Sought-after family-friendly neighbourhood
- Over 3,000 sq. ft. living
- Bright open-concept main floor
- Crown moulding and wood flooring
- Renovated main floor bathroom
- Versatile office or bedroom
- King-sized primary with ensuite
- Walk-out basement with kitchen
- Suite potential with private entry
- Landscaped yard with hot tub
- EV charger-compatible garage