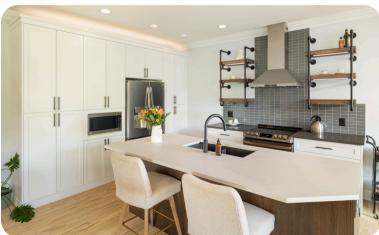

## **PROPERTY FEATURES**

- Sought-after family-friendly neighbourhood
- Over 3,000 sq. ft. living
- Bright open-concept main floor
- Crown moulding and wood flooring
- Renovated main floor bathroom
- Versatile office or bedroom
- King-sized primary with ensuite
- Walk-out basement with kitchen
- Suite potential with private entry
- Landscaped yard with hot tub
- EV charger-compatible garage