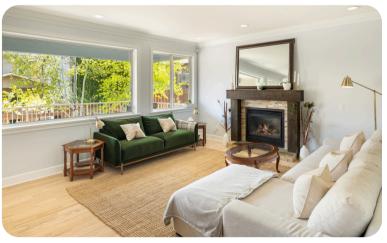

## **PROPERTY FEATURES**

- Sought-after family-friendly neighbourhood
- Over 3,000 sq. ft. living
- Bright open-concept main floor
- Crown moulding and wood flooring
- Renovated main floor bathroom
- Versatile office or bedroom
- King-sized primary with ensuite
- Walk-out basement with kitchen
- Suite potential with private entry
- Landscaped yard with hot tub
- EV charger-compatible garage