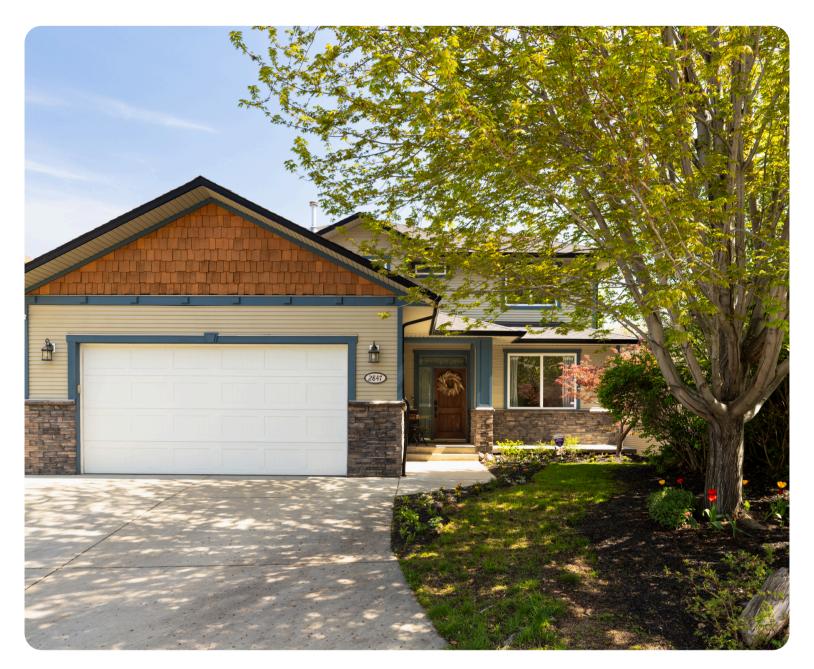

2847
BENTLEY ROAD

## **PROPERTY FEATURES**

- Sought-after family-friendly neighbourhood
- Over 3,000 sq. ft. living
- Bright open-concept main floor
- Crown moulding and wood flooring
- Renovated main floor bathroom
- Versatile office or bedroom
- King-sized primary with ensuite
- Walk-out basement with kitchen
- Suite potential with private entry
- Landscaped yard with hot tub
- EV charger-compatible garage

The information contained herein is deemed reliable but cannot be guaranteed as to its accuracy. Any information of special interests should be obtained through independent verification.

Year Built: 2008

3,058 Square Feet

Parking: Detached Garage

5 bedroom, 4 bathroom

Taxes: \$ 4,221

250.862.7675 | info@stonesisters.com | stonesisters.com