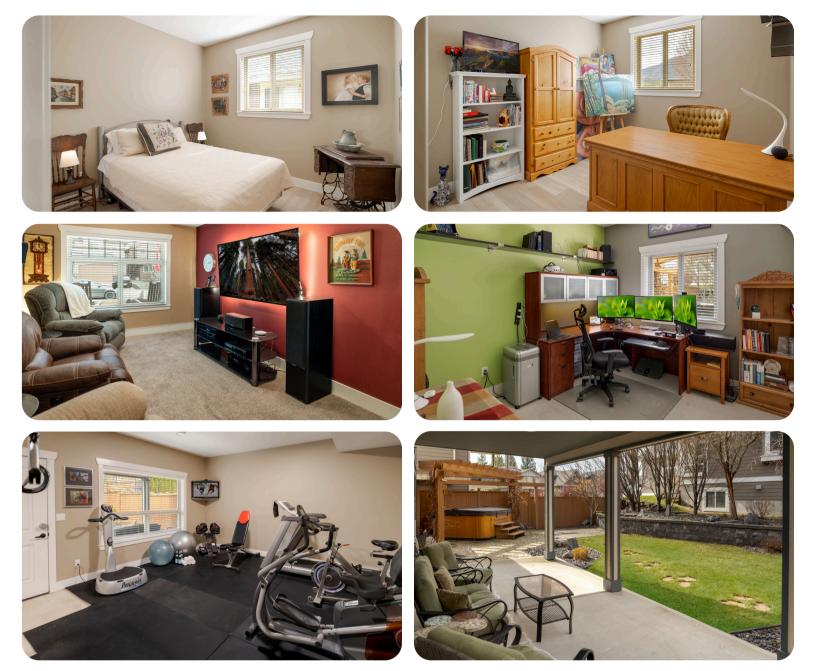

## **PROPERTY FEATURES**

- Quiet family-friendly location
- 5-bedroom functional layout
- Summer kitchen & suite potential
- Bright open-concept design
- Granite & stainless kitchen
- Spacious primary with ensuite
- Walk-out lower level access
- Versatile media or 6th bedroom
- Fully fenced private yard
- Hot tub for year-round use