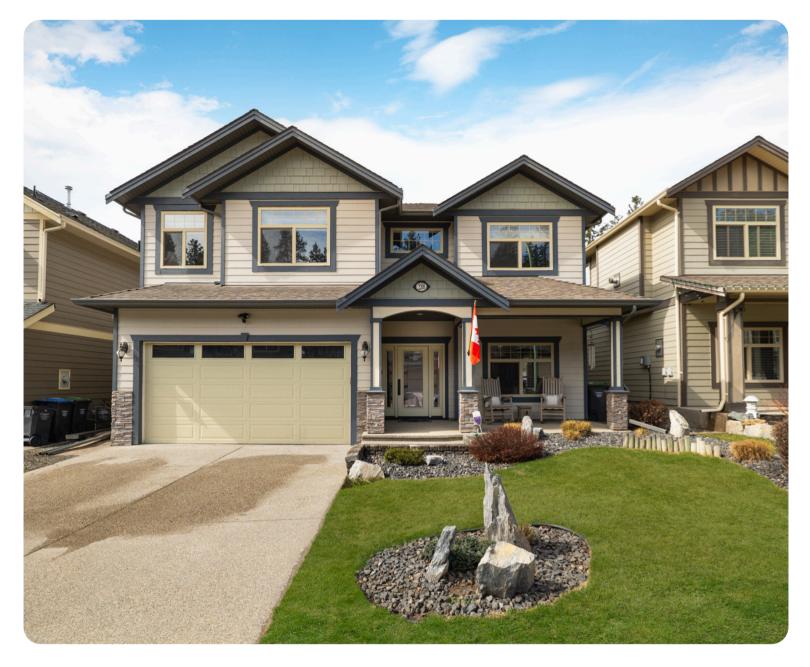

## **2205 SUNVIEW DRIVE**

## **PROPERTY FEATURES**

- Quiet family-friendly location
- 5-bedroom functional layout
- Summer kitchen & suite potential
- Bright open-concept design
- Granite & stainless kitchen
- Spacious primary with ensuite
- Walk-out lower level access
- Versatile media or 6th bedroom
- Fully fenced private yard
- Hot tub for year-round use

Year Built: 2008

2,831 Square Feet Parking: Attached Garage 5 bedrooms 3 bathrooms Taxes: \$ 4,047