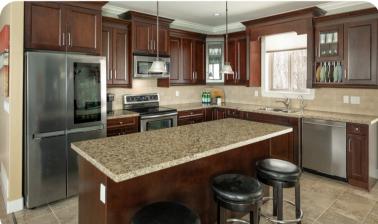

## **PROPERTY FEATURES**

- Quiet family-friendly location
- 5-bedroom functional layout
- Summer kitchen & suite potential
- Bright open-concept design
- Granite & stainless kitchen
- Spacious primary with ensuite
- Walk-out lower level access
- Versatile media or 6th bedroom
- Fully fenced private yard
- Hot tub for year-round use