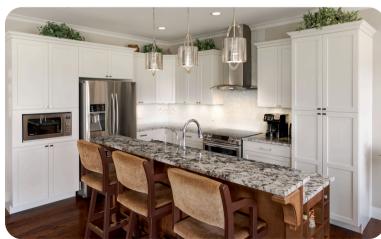

## **PROPERTY FEATURES**

- Quiet setting with nature views
- Vaulted ceilings and stone fireplace
- · Rich hardwood and plush carpet
- Private covered patio off dining
- · Main-floor primary with ensuite
- · Flexible second bedroom or office
- Spacious lower-level rec room
- Two additional guest bedrooms
- · Protected views with peekaboo lake
- Walkable to nearby playground