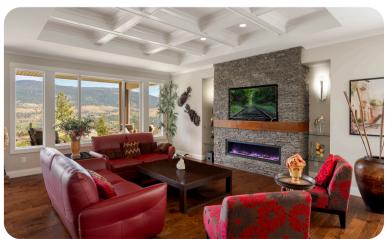

## **PROPERTY FEATURES**

- Quiet setting with nature views
- Vaulted ceilings and stone fireplace
- · Rich hardwood and plush carpet
- Private covered patio off dining
- · Main-floor primary with ensuite
- · Flexible second bedroom or office
- Spacious lower-level rec room
- Two additional guest bedrooms
- · Protected views with peekaboo lake
- Walkable to nearby playground