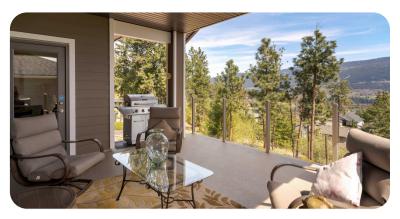

## **PROPERTY FEATURES**

- Quiet setting with nature views
- Vaulted ceilings and stone fireplace
- · Rich hardwood and plush carpet
- Private covered patio off dining
- · Main-floor primary with ensuite
- · Flexible second bedroom or office
- Spacious lower-level rec room
- Two additional guest bedrooms
- · Protected views with peekaboo lake
- Walkable to nearby playground