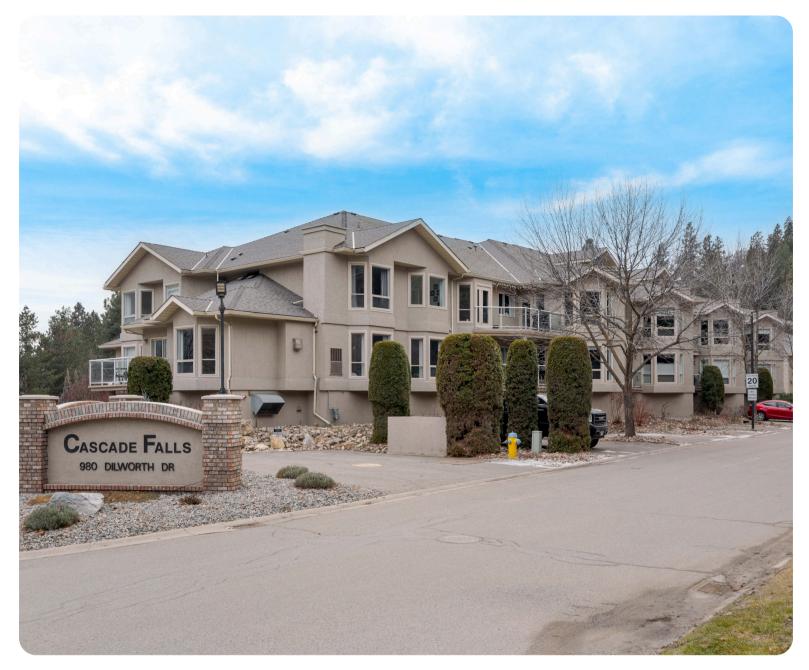

115 980 DILWORTH DRIVE

The information contained herein is deemed reliable but cannot be guaranteed as to its accuracy. Any information of special interests should be obtained through independent verification.

Year Built: 1994 1,632 Square Feet