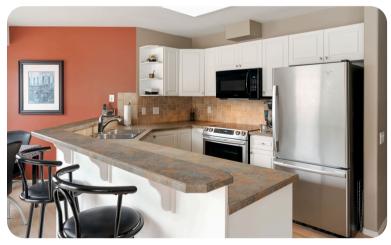

## **PROPERTY FEATURES**

- Spacious Corner Unit
- Breathtaking Mountain Views
- Luxurious Primary Retreat
- Open-Concept Layout
- Private Covered Patio
- Stainless Steel Appliances
- Walk-In Closet
- Coffered Living Room
- Two Parking Stalls
- Family-Friendly Community