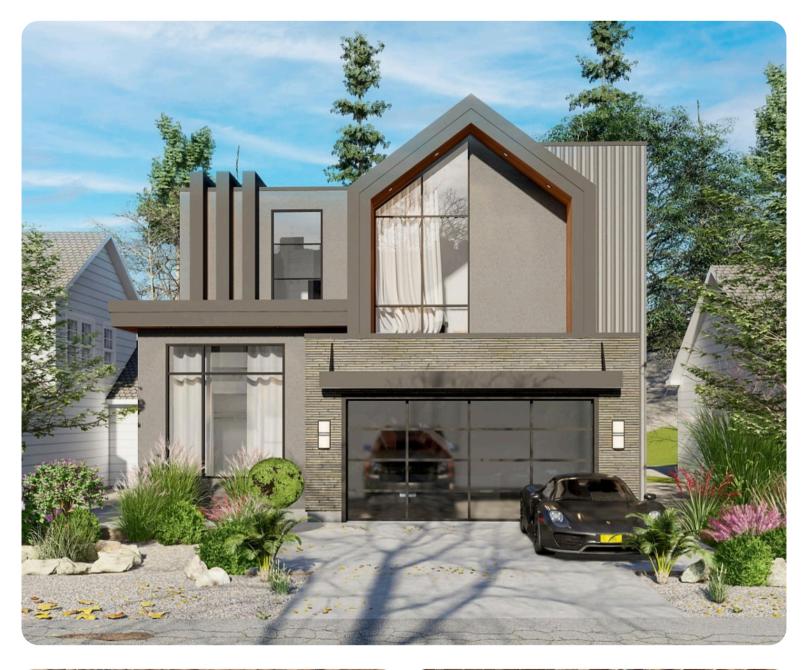

## **PROPERTY FEATURES**

• Brand-new 6-bed, 5-bath

NORTH-WEST ELEVATION

NORTH-EAST ELEVATION

- Premier Upper Mission location
- Walk to schools and parks
- Bright, open-concept main floor
- Chef's kitchen with large island
- Soaring ceilings, huge windows
- Flexible upstairs bedroom layout
- Private primary suite with ensuite
- Legal 2-bedroom income suite
- Rare opportunity, prime investment

Year Built: 2025 4,121 Square Feet Parking: Attached Garage 6 bedroom, 6 bathroom Taxes: \$ 1,996