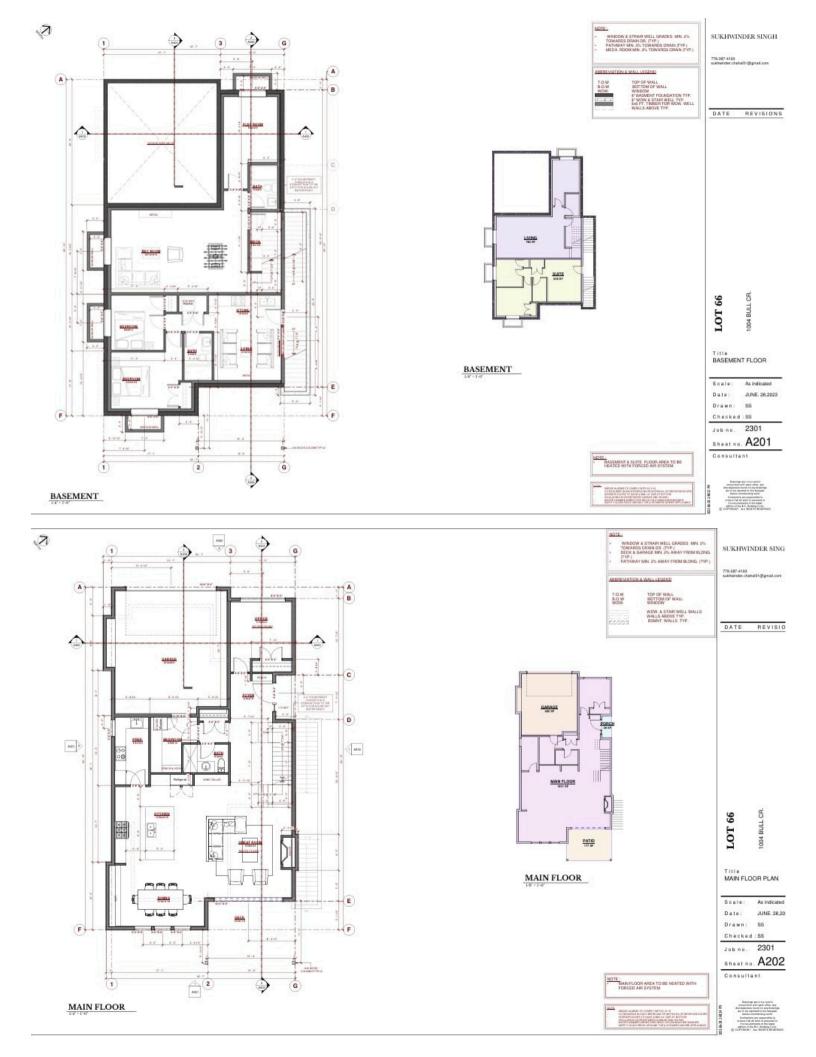

Year Built: 2025 4,121 Square Feet Parking: Attached Garage 6 bedroom, 6 bathroom Taxes: \$ 1,996