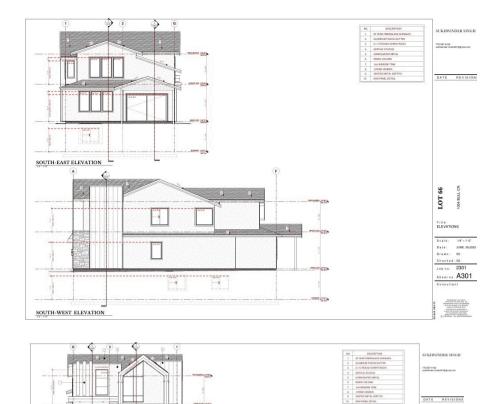

## **PROPERTY FEATURES**

• Brand-new 6-bed, 5-bath

NORTH-WEST ELEVATION

NORTH-EAST ELEVATION

- Premier Upper Mission location
- Walk to schools and parks
- Bright, open-concept main floor
- Chef's kitchen with large island
- Soaring ceilings, huge windows
- Flexible upstairs bedroom layout
- Private primary suite with ensuite
- Legal 2-bedroom income suite
- Rare opportunity, prime investment