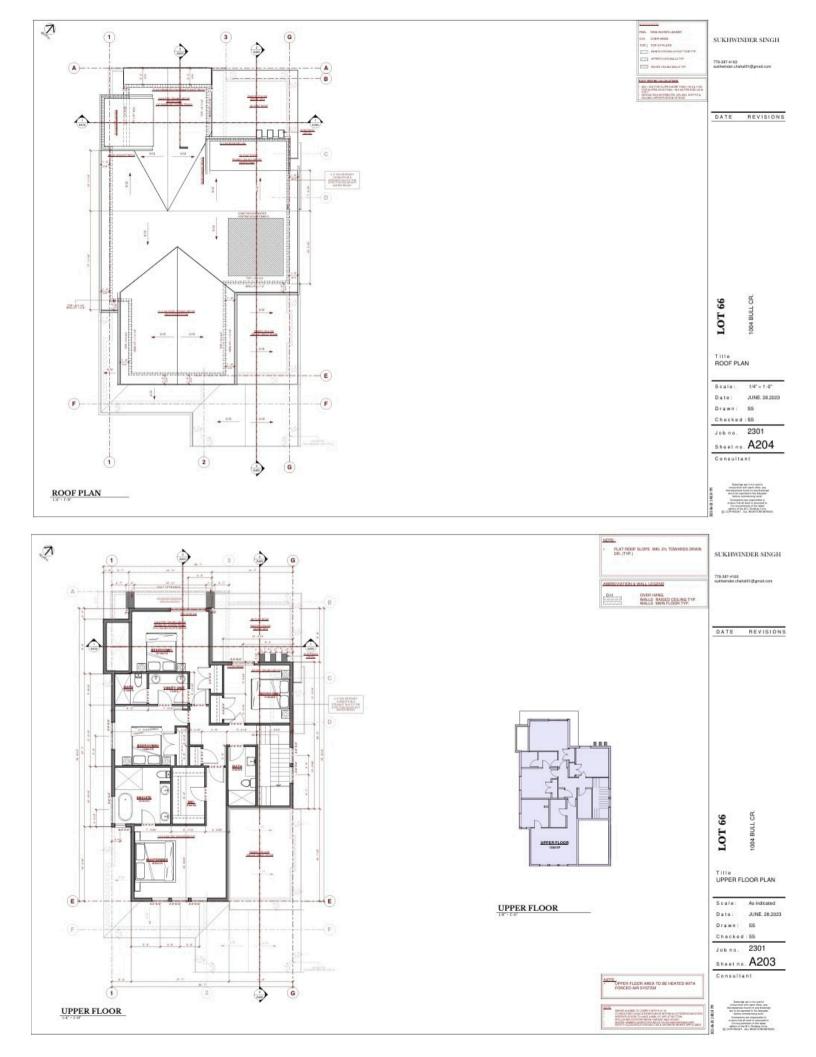

Year Built: 2025 4,121 Square Feet Parking: Attached Garage 6 bedroom, 6 bathroom Taxes: \$ 1,996