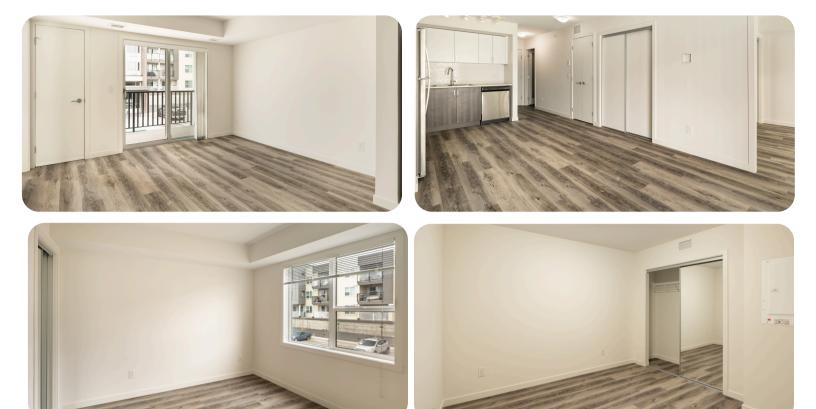

## **PROPERTY FEATURES**

- Prime investment opportunity
- Top floor 2-bedroom unit
- New flooring & fresh paint
- Bright open-concept layout
- Modern two-tone cabinetry
- Bedrooms on opposite sides
- In-suite laundry & balcony
- Dedicated parking stall
- Walking distance to UBCO
- Strong rental history