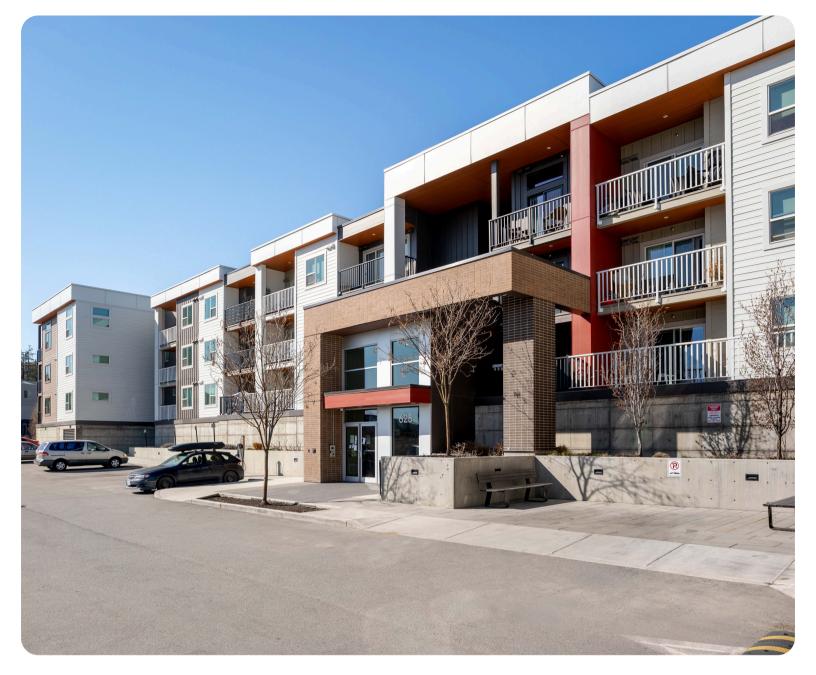

## PH20 625 ACADEMY WAY

## **PROPERTY FEATURES**

- Prime investment opportunity
- Top floor 2-bedroom unit
- New flooring & fresh paint
- Bright open-concept layout
- Modern two-tone cabinetry
- Bedrooms on opposite sides
- In-suite laundry & balcony
- Dedicated parking stall
- Walking distance to UBCO
- Strong rental history

Year Built: 2019 700 Square Feet Taxes: \$ 2,230 Parking: Underground (1) 2 bedrooms 2 bathrooms