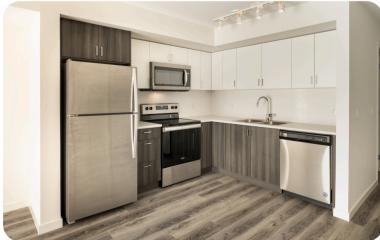

## **PROPERTY FEATURES**

- Prime investment opportunity
- Top floor 2-bedroom unit
- New flooring & fresh paint
- Bright open-concept layout
- Modern two-tone cabinetry
- Bedrooms on opposite sides
- In-suite laundry & balcony
- Dedicated parking stall
- Walking distance to UBCO
- Strong rental history