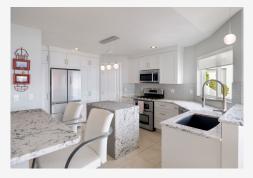

#### Kitchen Features:

Stainless steel appliances Ample storage options White shaker cabinetry Stone countertops Prep island Breakfast bar seating Spacious dining area

<u>Primary Suite Features:</u> King sized Spa-like Ensuite Walk-in closet