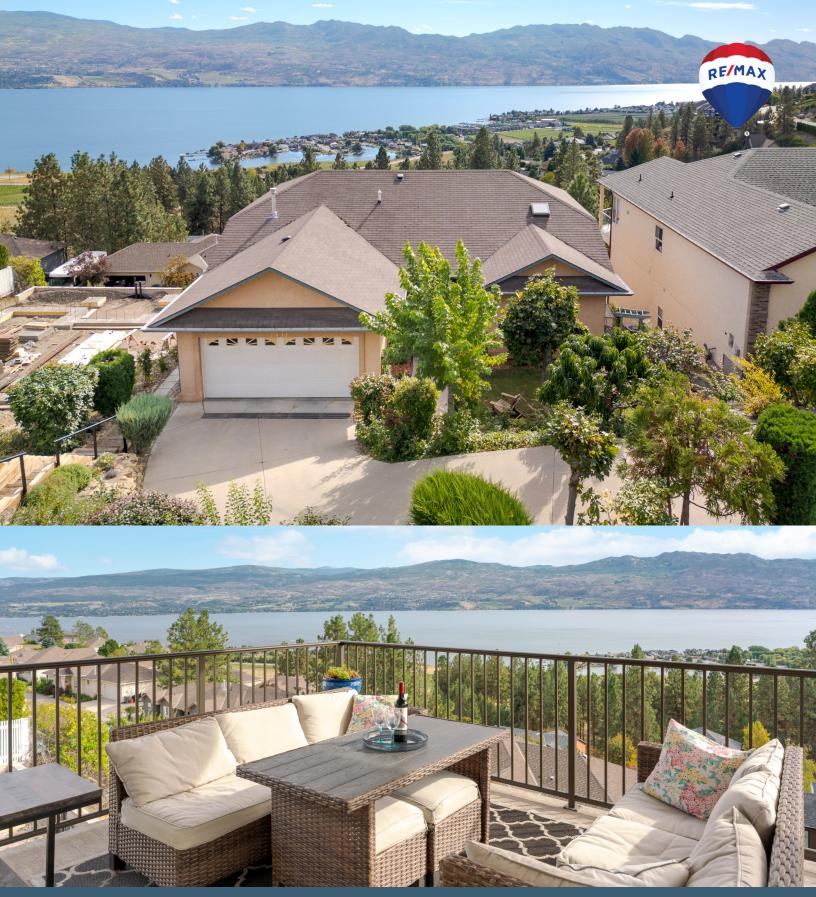

Experience panoramic lake views, an excellent floorplan and notable updates!

# 1431 Menu Road

#### Home Features:

4 bedrooms 3 baths Uninterrupted lake views Gas fireplace Open concept Outdoor upper deck has been redone with new decking and railing Nestles on peaceful cul-de-sac Second deck offering lake views, privacy and lower maintenance landscaping

Year Built: 1998 Square Feet: 2,753 Parking: 2 Covered Tax: \$4,485.10 Zone: R1

To download floor plans & view neighbourhood information