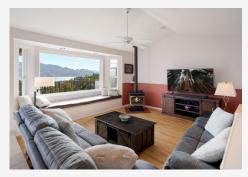

#### Home Features:

4 bedrooms 3 baths Uninterrupted lake views Gas fireplace Open concept Outdoor upper deck has been redone with new decking and railing Nestles on peaceful cul-de-sac Second deck offering lake views, privacy and lower maintenance landscaping

#### Kitchen Features:

Stainless steel appliances Ample storage options White shaker cabinetry Stone countertops Prep island Breakfast bar seating Spacious dining area

<u>Primary Suite Features:</u> King sized Spa-like Ensuite Walk-in closet