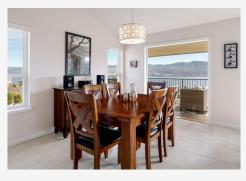

#### Home Features:

4 bedrooms 3 baths Uninterrupted lake views Gas fireplace Open concept Outdoor upper deck has been redone with new decking and railing Nestles on peaceful cul-de-sac Second deck offering lake views, privacy and lower maintenance landscaping

#### Kitchen Features:

Stainless steel appliances Ample storage options White shaker cabinetry Stone countertops Prep island Breakfast bar seating Spacious dining area

<u>Primary Suite Features:</u> King sized Spa-like Ensuite Walk-in closet