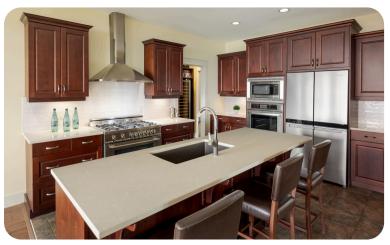

## **PROPERTY FEATURES**

- Unmatched Lake Views Infinity views of the lake, mountains, and city.
- Gourmet Chef's Kitchen Premium appliances, two islands, and ample storage.
- Expansive Outdoor Living Multiple seating areas to embrace the scenery.
- Luxurious Primary Suite Spa-like ensuite with a soaker tub and walk-in shower.
- Entertainment Haven Wet bar, rec area, media room, and family room.
- Relaxing Outdoor Oasis Hot tub and low-maintenance green space.
- Ideal Layout Four spacious bedrooms, all with walk-in closets.
- Triple Garage Built-in storage and ample parking.
- Proximity to Nature Steps from Kuipers Peak hiking trails.
- **Convenient Location** Near Canyon Falls Middle School and Mission Village shopping.