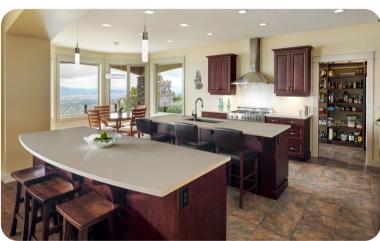

## **PROPERTY FEATURES**

- Unmatched Lake Views Infinity views of the lake, mountains, and city.
- Gourmet Chef's Kitchen Premium appliances, two islands, and ample storage.
- Expansive Outdoor Living Multiple seating areas to embrace the scenery.
- Luxurious Primary Suite Spa-like ensuite with a soaker tub and walk-in shower.
- Entertainment Haven Wet bar, rec area, media room, and family room.
- Relaxing Outdoor Oasis Hot tub and low-maintenance green space.
- Ideal Layout Four spacious bedrooms, all with walk-in closets.
- Triple Garage Built-in storage and ample parking.
- Proximity to Nature Steps from Kuipers Peak hiking trails.
- **Convenient Location** Near Canyon Falls Middle School and Mission Village shopping.