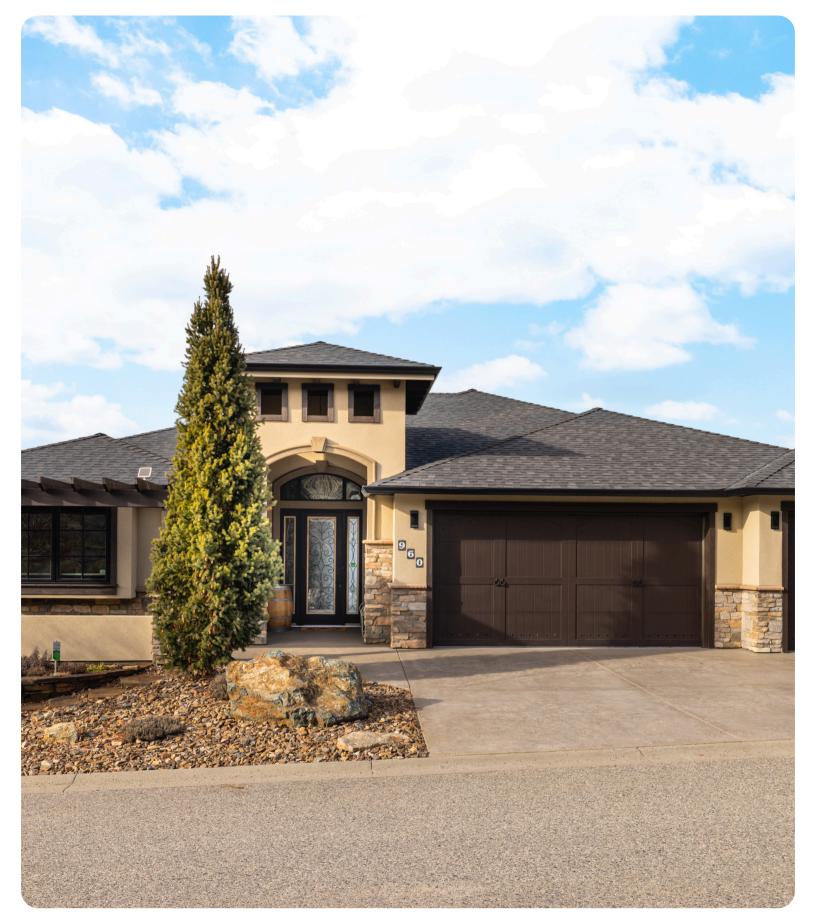

## 960 LAMONT LANE

## **PROPERTY FEATURES**

Year Built: 2010 4,319 Square Feet Taxes: \$ 7,995 Parking: Oversized Attached Garage (6) 4 Bedrooms 4 Bathrooms