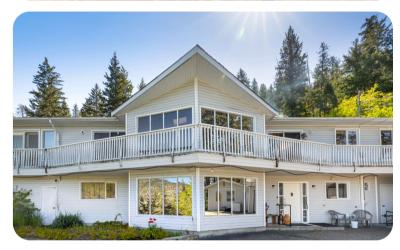

8990 EASTSIDE ROAD

## **PROPERTY FEATURES**

- Expansive 24-Acre Estate
- Zoned for Bed & Breakfast
- Private Hiking Trails
- Wrap-Around Deck w/ Views
- Bright, Spacious Sunroom
- Outdoor Elevator to 2nd Floor
- Attached Garage & RV Parking
- Workshop w/ 220V Power
- Lush, Mature Landscaping
- Endless Customization Potential

2,970 Square Feet

24.8 Acres

Parking: Attached Garage (13)

4 bedrooms 2 bathrooms

Taxes: \$ 6,871