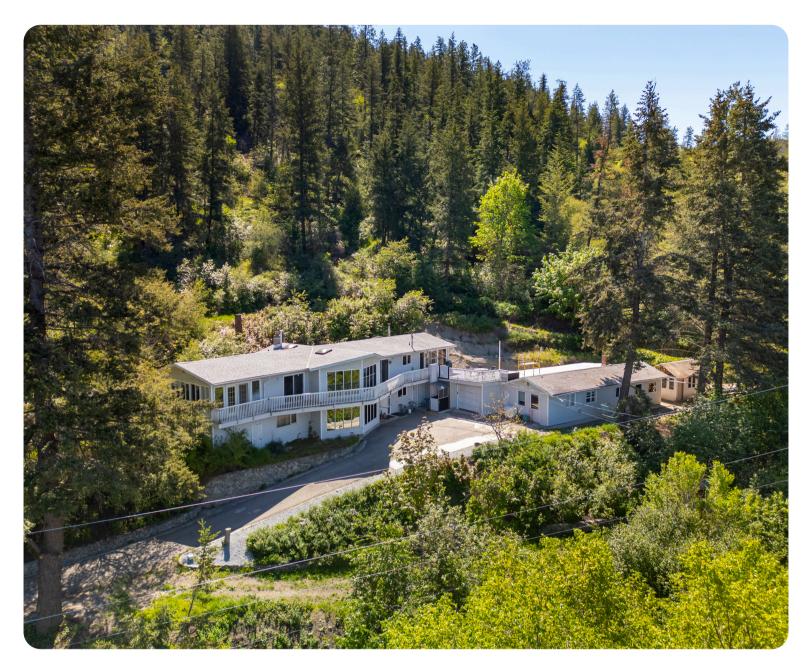

## **PROPERTY FEATURES**

- Expansive 24-Acre Estate
- Zoned for Bed & Breakfast
- Private Hiking Trails
- Wrap-Around Deck w/ Views
- Bright, Spacious Sunroom
- Outdoor Elevator to 2nd Floor
- Attached Garage & RV Parking
- Workshop w/ 220V Power
- Lush, Mature Landscaping
- Endless Customization Potential

2,970 Square Feet

24.8 Acres

Parking: Attached Garage (13)

4 bedrooms 2 bathrooms

Taxes: \$ 6,871