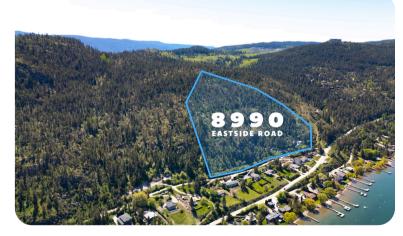

8990 EASTSIDE ROAD















## **PROPERTY FEATURES**

- Expansive 24-Acre Estate
- Zoned for Bed & Breakfast
- Private Hiking Trails
- Wrap-Around Deck w/ Views
- Bright, Spacious Sunroom
- Outdoor Elevator to 2nd Floor
- Attached Garage & RV Parking
- Workshop w/ 220V Power
- Lush, Mature Landscaping
- Endless Customization Potential

The information contained herein is deemed reliable but cannot be guaranteed as to its accuracy. Any information of special interests should be obtained through independent verification.

Year Built: 1983

2,970 Square Feet

24.8 Acres

Parking: Attached Garage (13)

4 bedrooms 2 bathrooms

Taxes: \$ 6,871

## CONTACT US FOR MORE INFORMATION:

250.862.7675 | info@stonesisters.com | stonesisters.com