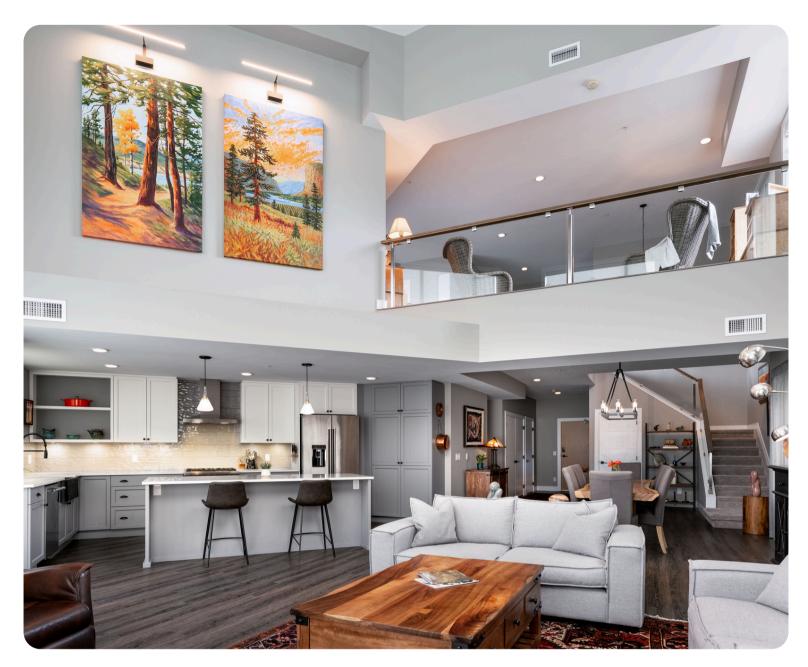

## **PROPERTY FEATURES**

- Spectacular Two-Level Penthouse
- Private Elevator Access
- Two Expansive Wraparound Decks
- Stunning Lake & Mountain Views
- High-End Kitchen & Finishes
- Luxurious Primary Suite & Ensuite
- Upper-Level Entertainment Space
- Wet Bar & Second Large Patio
- Two Indoor Parking Stalls
- Steps to Okanagan Lake