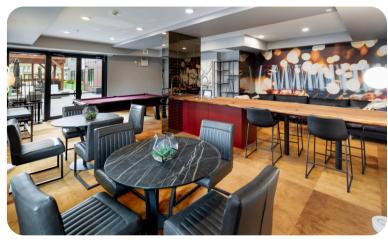

## **PROPERTY FEATURES**

- Spectacular Two-Level Penthouse
- Private Elevator Access
- Two Expansive Wraparound Decks
- Stunning Lake & Mountain Views
- High-End Kitchen & Finishes
- Luxurious Primary Suite & Ensuite
- Upper-Level Entertainment Space
- Wet Bar & Second Large Patio
- Two Indoor Parking Stalls
- Steps to Okanagan Lake