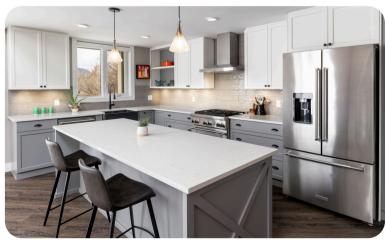

## **PROPERTY FEATURES**

- Spectacular Two-Level Penthouse
- Private Elevator Access
- Two Expansive Wraparound Decks
- Stunning Lake & Mountain Views
- High-End Kitchen & Finishes
- Luxurious Primary Suite & Ensuite
- Upper-Level Entertainment Space
- Wet Bar & Second Large Patio
- Two Indoor Parking Stalls
- Steps to Okanagan Lake