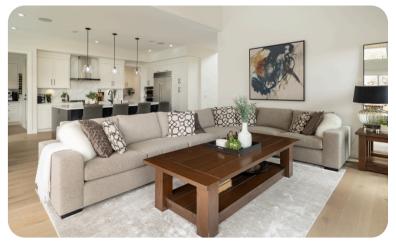

## **PROPERTY FEATURES**

- Quiet Cul-de-Sac Location Private setting in sought-after Kettle Valley.
- Luxury Design & Finishes Elegant millwork, high-end appliances & Sonos system.
- Legal 1-Bedroom Suite Ideal for income potential or multi-generational living.
- Bright Open-Concept Layout Seamless flow with oversized windows & mountain views.
- Gourmet Kitchen Oversized island, premium appliances & stunning design.
- Private Backyard Oasis Heated inground pool with automated cover.
- Breathtaking Views Expansive mountain & nature views from nearly every room.
- Adjacent to Natural Rock Face Added privacy & a unique natural backdrop.
- Access to Trails Hiking & biking trails just steps from the property.
- Family-Friendly Community Located in one of Kelowna's most desirable neighborhoods.