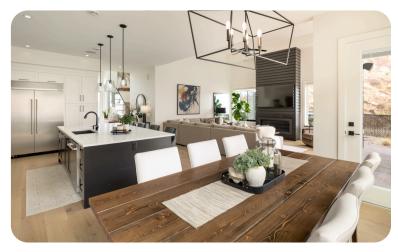

## **PROPERTY FEATURES**

- Quiet Cul-de-Sac Location Private setting in sought-after Kettle Valley.
- Luxury Design & Finishes Elegant millwork, high-end appliances & Sonos system.
- Legal 1-Bedroom Suite Ideal for income potential or multi-generational living.
- Bright Open-Concept Layout Seamless flow with oversized windows & mountain views.
- Gourmet Kitchen Oversized island, premium appliances & stunning design.
- Private Backyard Oasis Heated inground pool with automated cover.
- Breathtaking Views Expansive mountain & nature views from nearly every room.
- Adjacent to Natural Rock Face Added privacy & a unique natural backdrop.
- Access to Trails Hiking & biking trails just steps from the property.
- Family-Friendly Community Located in one of Kelowna's most desirable neighborhoods.

## **PROPERTY FEATURES**

Year Built: 2023

3,862 Square Feet

Parking: Attached garage

5 bedrooms 5 bathrooms

Taxes: \$ 7,415