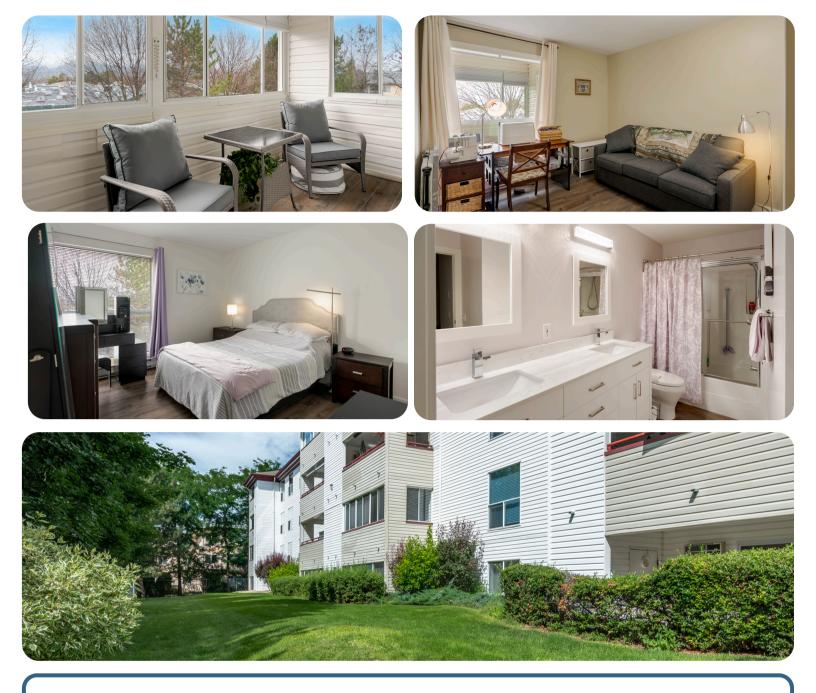

## **PROPERTY FEATURES**

- Renovated & move-in ready
- Wide-plank flooring throughout
- Modern white shaker kitchen
- Quartz & marble finishes
- Bright, open-concept layout
- Fully enclosed sunroom
- Spacious primary bedroom
- Updated double-vanity bath
- Minutes to shops & parks
- Close to airport & Big White