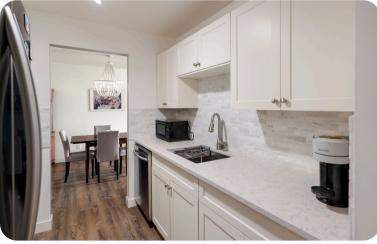

## **PROPERTY FEATURES**

- Renovated & move-in ready
- Wide-plank flooring throughout
- Modern white shaker kitchen
- Quartz & marble finishes
- Bright, open-concept layout
- Fully enclosed sunroom
- Spacious primary bedroom
- Updated double-vanity bath
- Minutes to shops & parks
- Close to airport & Big White