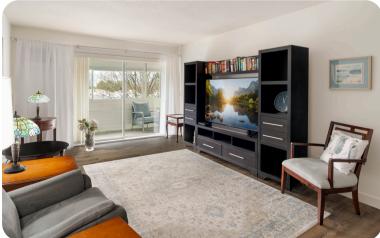

## **PROPERTY FEATURES**

- Renovated & move-in ready
- Wide-plank flooring throughout
- Modern white shaker kitchen
- Quartz & marble finishes
- Bright, open-concept layout
- Fully enclosed sunroom
- Spacious primary bedroom
- Updated double-vanity bath
- Minutes to shops & parks
- Close to airport & Big White