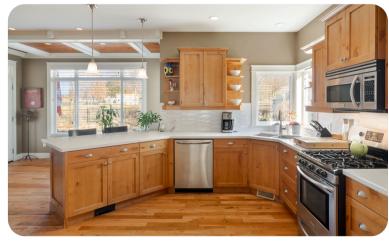

## **PROPERTY FEATURES**

- Backs Onto Quilchena Park
- Soaring 18-Foot Ceilings
- Hardwood Flooring & Custom Details
- Pool-Sized Backyard with Hot Tub
- Gourmet Kitchen with Gas Range
- Primary Suite with Private Patio
- Media Room & Entertainer's Bar
- Walk to Schools & Amenities
- Access to Trails & Recreation