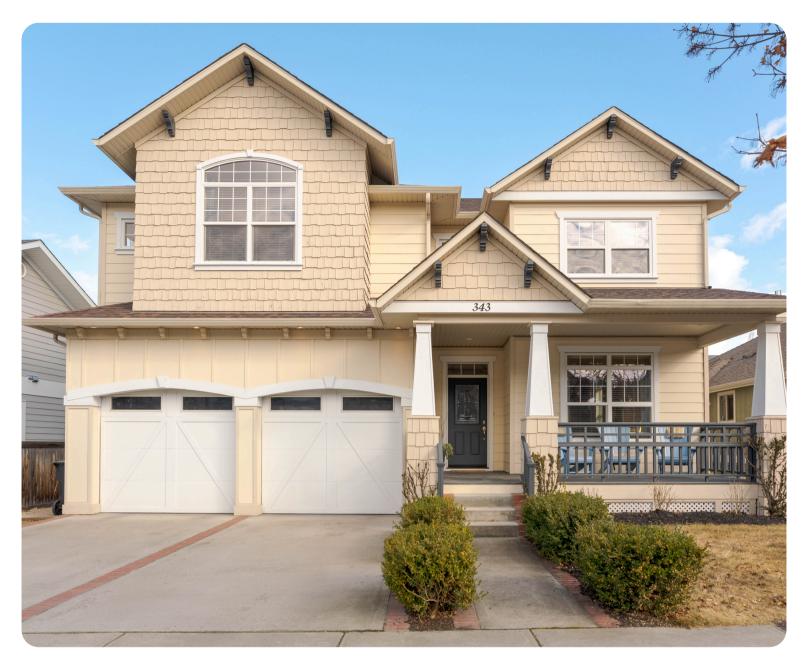

343 QUILCHENA DRIVE

## **PROPERTY FEATURES**

- Backs Onto Quilchena Park
- Soaring 18-Foot Ceilings
- Hardwood Flooring & Custom Details
- Pool-Sized Backyard with Hot Tub
- Gourmet Kitchen with Gas Range
- Primary Suite with Private Patio
- Media Room & Entertainer's Bar
- Walk to Schools & Amenities
- Access to Trails & Recreation

Year Built: 2006

3810 Square Feet

Parking: Attached Garage (4)

4 bedrooms 4 bathrooms

Taxes: \$ 6,031