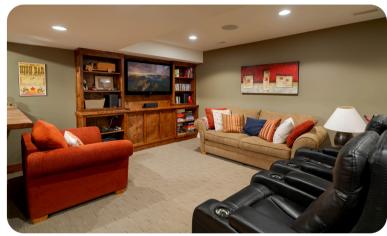

## **PROPERTY FEATURES**

- Backs Onto Quilchena Park
- Soaring 18-Foot Ceilings
- Hardwood Flooring & Custom Details
- Pool-Sized Backyard with Hot Tub
- Gourmet Kitchen with Gas Range
- Primary Suite with Private Patio
- Media Room & Entertainer's Bar
- Walk to Schools & Amenities
- Access to Trails & Recreation