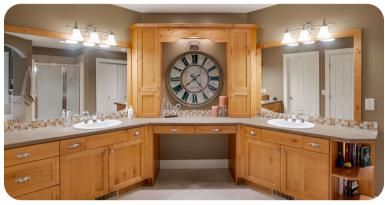

## **PROPERTY FEATURES**

- Backs Onto Quilchena Park
- Soaring 18-Foot Ceilings
- Hardwood Flooring & Custom Details
- Pool-Sized Backyard with Hot Tub
- Gourmet Kitchen with Gas Range
- Primary Suite with Private Patio
- Media Room & Entertainer's Bar
- Walk to Schools & Amenities
- Access to Trails & Recreation