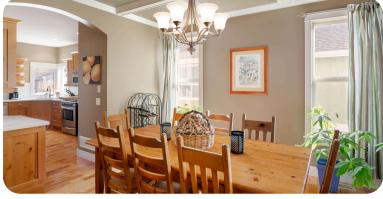

## **PROPERTY FEATURES**

- Backs Onto Quilchena Park
- Soaring 18-Foot Ceilings
- Hardwood Flooring & Custom Details
- Pool-Sized Backyard with Hot Tub
- Gourmet Kitchen with Gas Range
- Primary Suite with Private Patio
- Media Room & Entertainer's Bar
- Walk to Schools & Amenities
- Access to Trails & Recreation