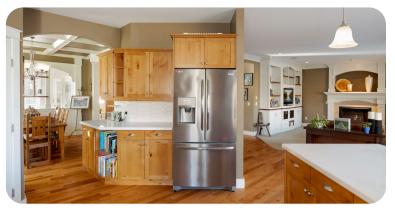

## **PROPERTY FEATURES**

- Backs Onto Quilchena Park
- Soaring 18-Foot Ceilings
- Hardwood Flooring & Custom Details
- Pool-Sized Backyard with Hot Tub
- Gourmet Kitchen with Gas Range
- Primary Suite with Private Patio
- Media Room & Entertainer's Bar
- Walk to Schools & Amenities
- Access to Trails & Recreation