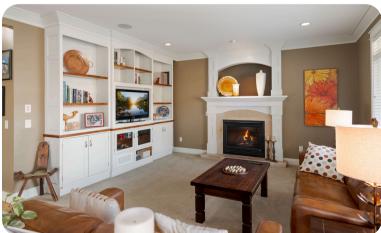

## **PROPERTY FEATURES**

- Backs Onto Quilchena Park
- Soaring 18-Foot Ceilings
- Hardwood Flooring & Custom Details
- Pool-Sized Backyard with Hot Tub
- Gourmet Kitchen with Gas Range
- Primary Suite with Private Patio
- Media Room & Entertainer's Bar
- Walk to Schools & Amenities
- Access to Trails & Recreation