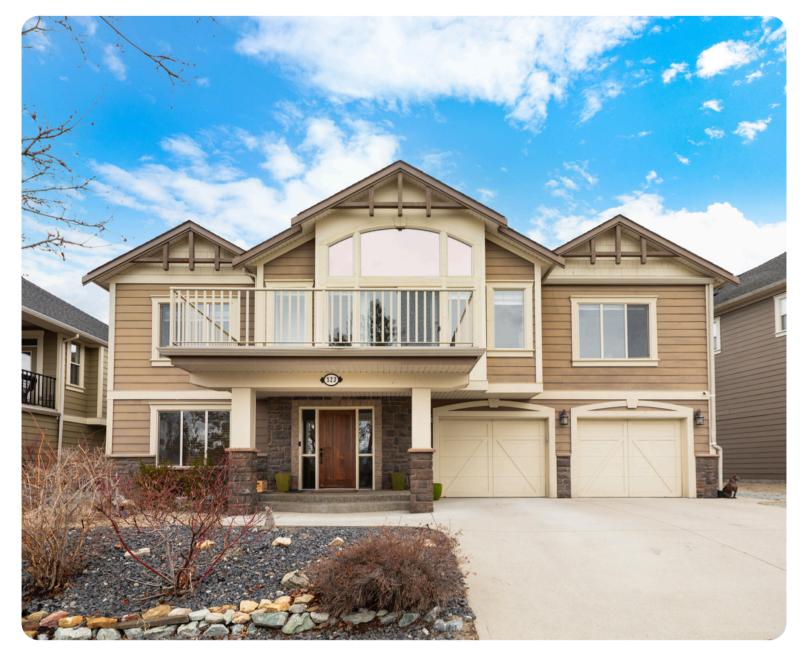

## **323 QUILCHENA DRIVE**

## **PROPERTY FEATURES**

- Professionally Updated in 2023
- Designed by Thomson Dwellings
- Vaulted Ceilings & Expansive Windows
- Lake Views & Natural Light
- Chef's Kitchen with Oversized Island
- Spa-Inspired Primary Ensuite
- Six Bedrooms & Three Bathrooms
- Potential for Suite Conversion
- Pool-Sized Private Backyard
- Steps to Schools & Trails

## Year Built: 2005

2,952 Square Feet Parking: Attached Garage (4) 6 bedrooms 3 bathrooms Taxes: \$ 5,314