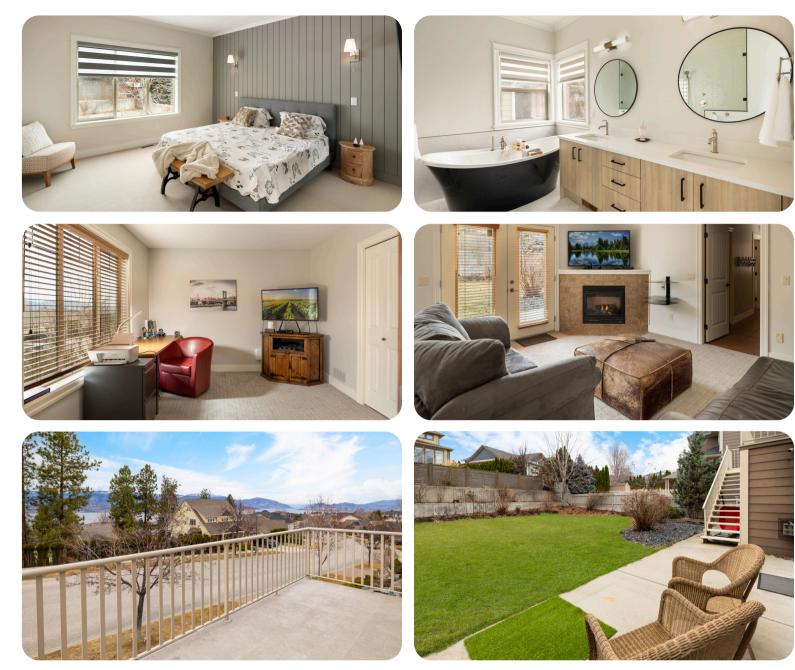

## **PROPERTY FEATURES**

- Professionally Updated in 2023
- Designed by Thomson Dwellings
- Vaulted Ceilings & Expansive Windows
- Lake Views & Natural Light
- Chef's Kitchen with Oversized Island
- Spa-Inspired Primary Ensuite
- Six Bedrooms & Three Bathrooms
- Potential for Suite Conversion
- Pool-Sized Private Backyard
- Steps to Schools & Trails

## Year Built: 2005

2,952 Square Feet Parking: Attached Garage (4) 6 bedrooms 3 bathrooms Taxes: \$ 5,314