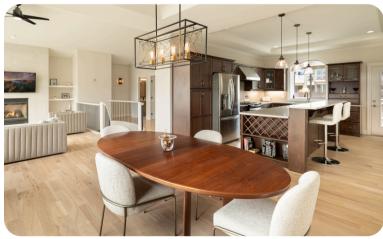

## **PROPERTY FEATURES**

- Professionally Updated in 2023
- Designed by Thomson Dwellings
- Vaulted Ceilings & Expansive Windows
- Lake Views & Natural Light
- Chef's Kitchen with Oversized Island
- Spa-Inspired Primary Ensuite
- Six Bedrooms & Three Bathrooms
- Potential for Suite Conversion
- Pool-Sized Private Backyard
- Steps to Schools & Trails