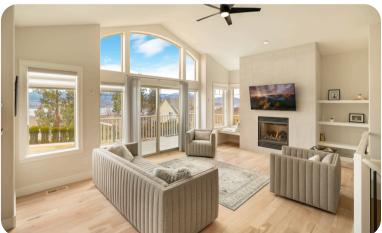

## **PROPERTY FEATURES**

- Professionally Updated in 2023
- Designed by Thomson Dwellings
- Vaulted Ceilings & Expansive Windows
- Lake Views & Natural Light
- Chef's Kitchen with Oversized Island
- Spa-Inspired Primary Ensuite
- Six Bedrooms & Three Bathrooms
- Potential for Suite Conversion
- Pool-Sized Private Backyard
- Steps to Schools & Trails