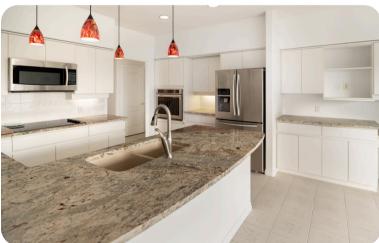

## **PROPERTY FEATURES**

- Quiet gated community
- Panoramic valley views
- Acai hardwood flooring
- Oversized sunlit windows
- Dual-sided cozy fireplace
- · Newly refinished deck
- Private studio space
- Walk-out lower level
- Rare front patio
- Minutes to beaches & wineries