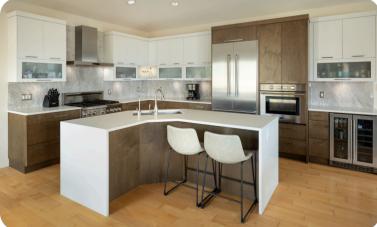

## **PROPERTY FEATURES**

- Stunning Lake Views
- Gourmet Kitchen
- Private Outdoor Spaces
- High-End Appliances
- Open-Concept Design
- Bright & Airy Interior
- Heated Lower Level Floors
- Expansive Outdoor Decks
- Wine Room Feature
- Oversized Garage & Parking