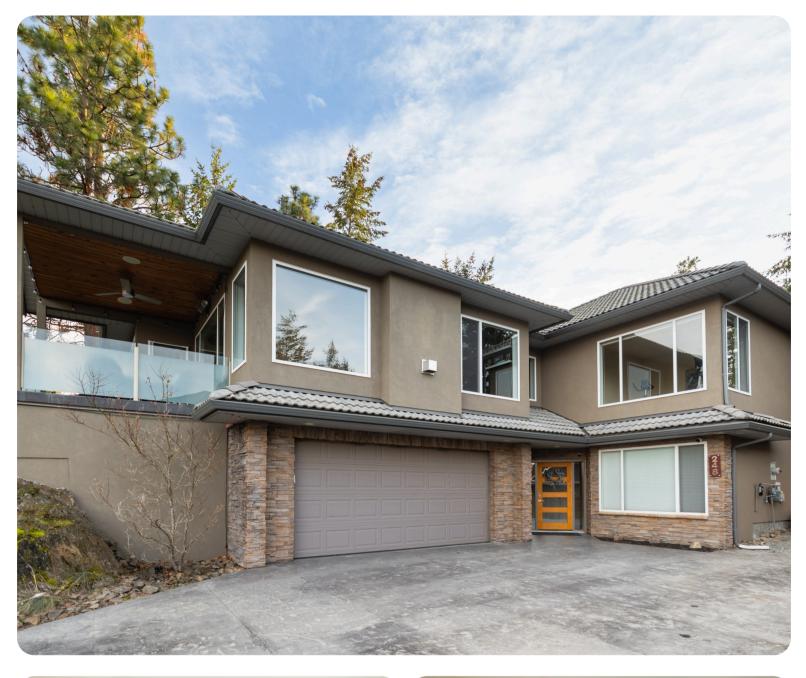

## 248 MAGIC DRIVE

## **PROPERTY FEATURES**

- Stunning Lake Views
- Gourmet Kitchen
- Private Outdoor Spaces
- High-End Appliances
- Open-Concept Design
- Bright & Airy Interior
- Heated Lower Level Floors
- Expansive Outdoor Decks
- Wine Room Feature
- Oversized Garage & Parking

The information contained herein is deemed reliable but cannot be guaranteed as to its accuracy. Any information of special interests should be obtained through independent verification.

Year Built: 2003 2,772 Square Feet Taxes: \$5,977 Parking: Attached Garage 4 bedrooms 3 bathrooms