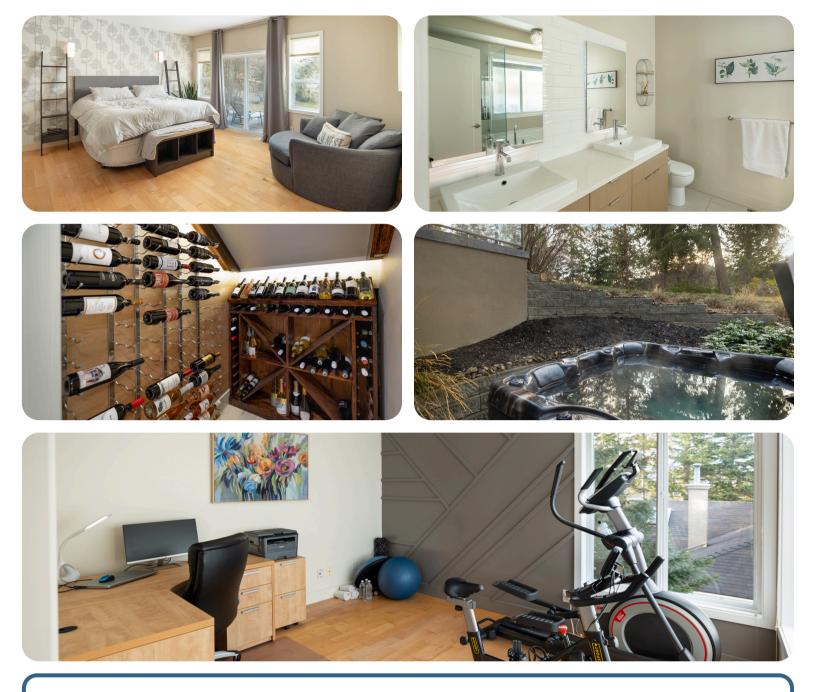

## **PROPERTY FEATURES**

- Stunning Lake Views
- Gourmet Kitchen
- Private Outdoor Spaces
- High-End Appliances
- Open-Concept Design
- Bright & Airy Interior
- Heated Lower Level Floors
- Expansive Outdoor Decks
- Wine Room Feature
- Oversized Garage & Parking