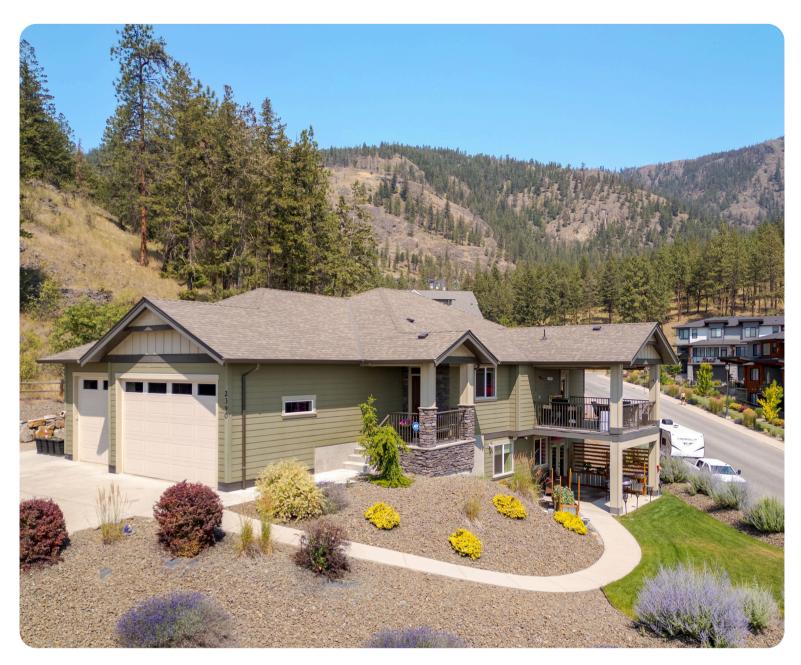

2390 TALLUS RIDGE DRIVE

## **PROPERTY FEATURES**

- Self-contained 2-bed suite
- No-step entry access
- Expansive 0.66-acre lot
- Oversized triple garage
- RV parking with 220V
- Granite & gas kitchen
- Soaring 15' living room
- BBQ deck with views
- Spa-like primary ensuite
- Suite with private yard

The information contained herein is deemed reliable but cannot be guaranteed as to its accuracy. Any information of special interests should be obtained through independent verification.

Year Built: 2012

3,008 Square Feet

Parking: Attached garage

5 bedrooms 3 bathrooms

Taxes: \$ 5,276