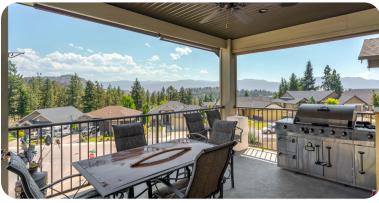

## **PROPERTY FEATURES**

- Self-contained 2-bed suite
- No-step entry access
- Expansive 0.66-acre lot
- Oversized triple garage
- RV parking with 220V
- Granite & gas kitchen
- Soaring 15' living room
- BBQ deck with views
- Spa-like primary ensuite
- Suite with private yard