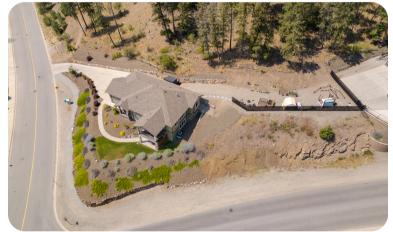

2390 TALLUS RIDGE DRIVE

## **PROPERTY FEATURES**

- Self-contained 2-bed suite
- No-step entry access
- Expansive 0.66-acre lot
- Oversized triple garage
- RV parking with 220V
- Granite & gas kitchen
- Soaring 15' living room
- BBQ deck with views
- Spa-like primary ensuite
- Suite with private yard