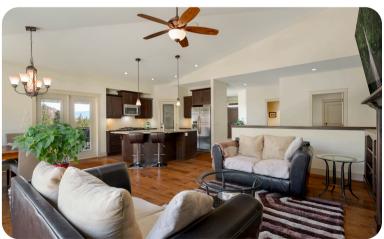

## **PROPERTY FEATURES**

- Self-contained 2-bed suite
- No-step entry access
- Expansive 0.66-acre lot
- Oversized triple garage
- RV parking with 220V
- Granite & gas kitchen
- Soaring 15' living room
- BBQ deck with views
- Spa-like primary ensuite
- Suite with private yard