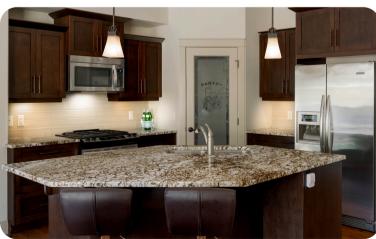

## **PROPERTY FEATURES**

- Self-contained 2-bed suite
- No-step entry access
- Expansive 0.66-acre lot
- Oversized triple garage
- RV parking with 220V
- Granite & gas kitchen
- Soaring 15' living room
- BBQ deck with views
- Spa-like primary ensuite
- Suite with private yard