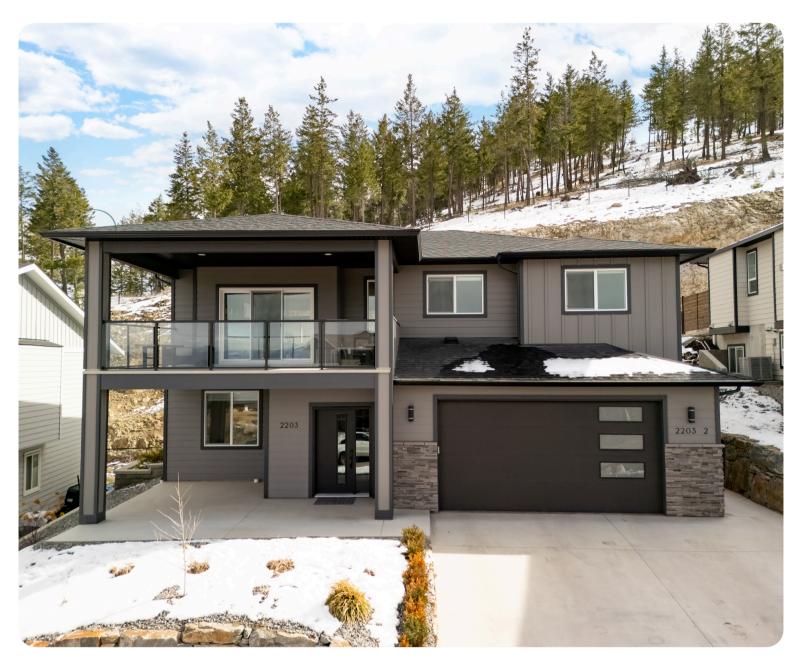

## 2203 LAVETTA DRIVE

## **PROPERTY FEATURES**

- Sought-After Kirschner Mountain Location
- Breathtaking Mountain & Valley Views
- Vaulted Ceilings & Large Windows
- Expansive Front Patio for Entertaining
- Gourmet Kitchen with Quartz Counters
- Primary Suite with Spa-Like Ensuite
- Private Backyard with Natural Rock Face
- Legal 2-Bedroom Suite for Income
- Close to Trails, Parks & Big White
- Luxury Living with Modern Elegance

2,722 Square Feet

Parking: Attached Garage (4)

6 bedrooms 3 bathrooms

Taxes: \$ 6,168