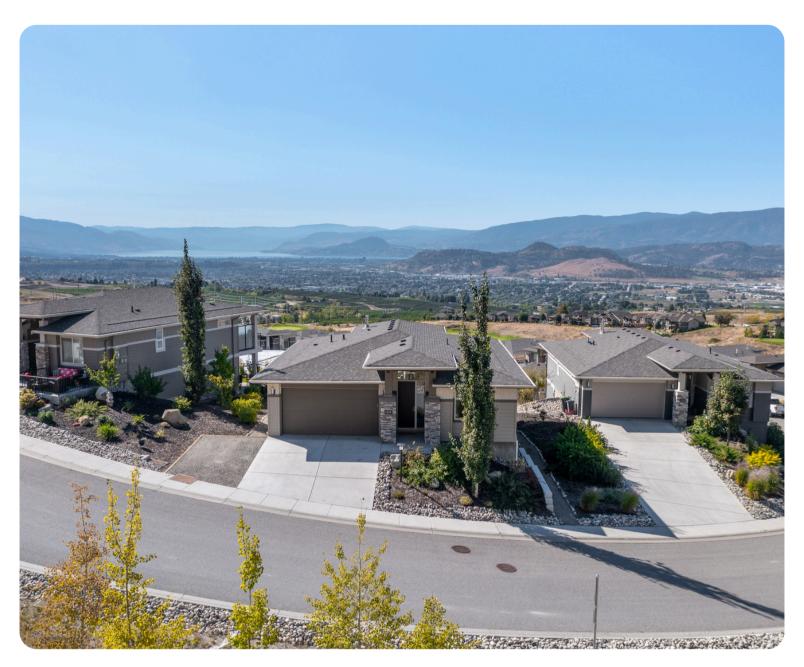

## 1525 TOWER RANCH DRIVE

## **PROPERTY FEATURES**

- Breathtaking Lake Views
- Fully Developed Walk-Out Rancher
- Low-Maintenance Synthetic Lawn
- Bright Open-Concept Layout
- Entertainer's Kitchen & Island
- Spacious Covered Deck
- Primary Suite with Ensuite
- Large Recreation & Family Room
- Flexible Unfinished Space
- · Close to Golf & Clubhouse