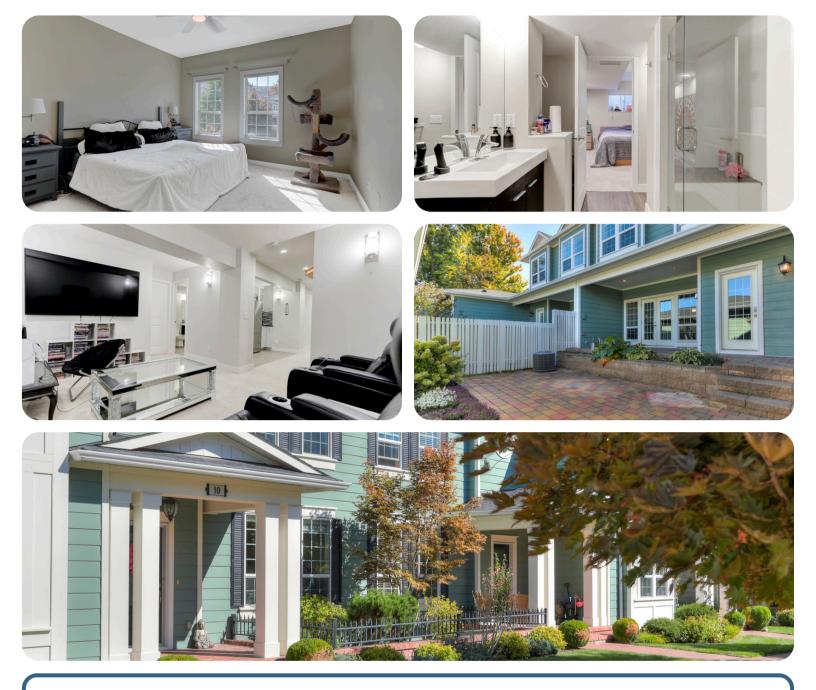

## **PROPERTY FEATURES**

- Spacious Gourmet Kitchen
- Granite Countertops & Storage
- Three Upstairs Bedrooms
- Private Primary Suite & Ensuite
- Fully Finished Lower Level
- Guest/In-Law Suite Potential
- Versatile Family/Rec Room
- Steps to Parks & Schools
- Vibrant, Family-Friendly Community

## Year Built: 2010

2,445 Square Feet Parking: 2 Detached Garage 4 bedrooms 4 bathrooms Taxes: \$ 3,246 Stata Fees:\$ 453