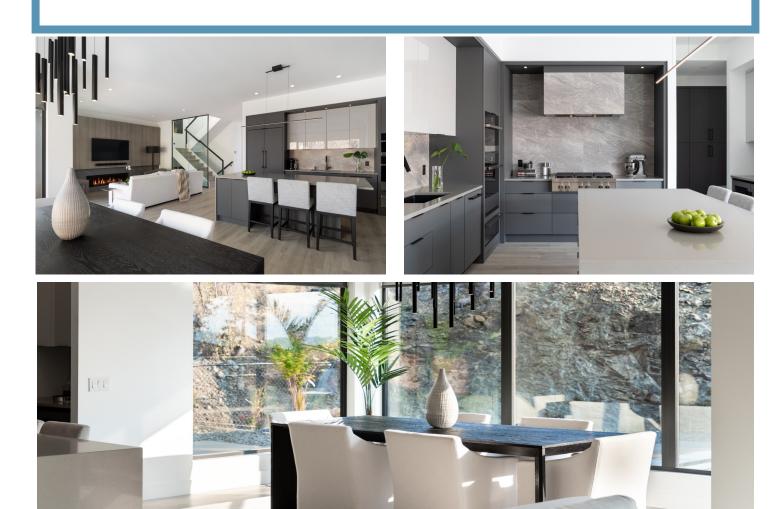

## **199 Echo Ridge Drive**

Runner up for the Okanagan Home Builders Award of Excellence New Home Build 2022!

Property Features

- Professionally designed with meticulous detailing throughout
- An entertainers dream space with top of the line finishings and timeless styling
- Located in the coveted and nature inspired neighbourhood of Wilden
- The inviting main floor is flooded with natural light with oversized windows, high ceilings and a full view of the private outdoor oasis
- The kitchen is exquisite with a large island and butlers pantry opening to the bright and inviting dining and living space
- All principal living areas offer sweeping views of the expansive yard, sparkling pool, spacious patio and dramatic rock face— a perfect private setting for family activities or entertaining guests
- Three bedrooms up, main floor office/den and additional bedroom on the lower level
- Numerous upgrades throughout this thoughtfully designed home
- Live in an incredible neighbourhood, walk to Blair Pond and the trails surrounding plus the playground for children
- Only a short distance to UBCO, North Glenmore Elementary, Glenmore Shopping, Downtown Kelowna, Aberdeen Private School, bus routes & more