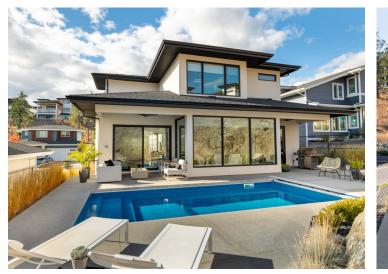

## **199 Echo Ridge Drive**

Runner up for the Okanagan Home Builders Award of Excellence New Home Build 2022!

Property Features

- Professionally designed with meticulous detailing throughout
- An entertainers dream space with top of the line finishings and timeless styling
- Located in the coveted and nature inspired neighbourhood of Wilden
- The inviting main floor is flooded with natural light with oversized windows, high ceilings and a full view of the private outdoor oasis
- The kitchen is exquisite with a large island and butlers pantry opening to the bright and inviting dining and living space
- All principal living areas offer sweeping views of the expansive yard, sparkling pool, spacious patio and dramatic rock face— a perfect private setting for family activities or entertaining guests
- Three bedrooms up, main floor office/den and additional bedroom on the lower level
- Numerous upgrades throughout this thoughtfully designed home
- Live in an incredible neighbourhood, walk to Blair Pond and the trails surrounding plus the playground for children
- Only a short distance to UBCO, North Glenmore Elementary, Glenmore Shopping, Downtown Kelowna, Aberdeen Private School, bus routes & more