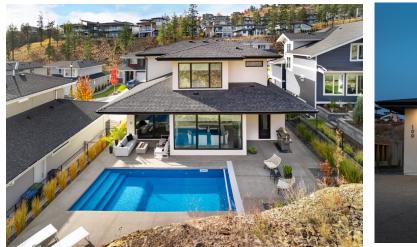

## **199 Echo Ridge Drive**

Runner up for the Okanagan Home Builders Award of Excellence New Home Build 2022!

Property Features

- Professionally designed with meticulous detailing throughout
- An entertainers dream space with top of the line finishings and timeless styling
- Located in the coveted and nature inspired neighbourhood of Wilden
- The inviting main floor is flooded with natural light with oversized windows, high ceilings and a full view of the private outdoor oasis
- The kitchen is exquisite with a large island and butlers pantry opening to the bright and inviting dining and living space
- All principal living areas offer sweeping views of the expansive yard, sparkling pool, spacious patio and dramatic rock face— a perfect private setting for family activities or entertaining guests
- Three bedrooms up, main floor office/den and additional bedroom on the lower level
- Numerous upgrades throughout this thoughtfully designed home
- Live in an incredible neighbourhood, walk to Blair Pond and the trails surrounding plus the playground for children
- Only a short distance to UBCO, North Glenmore Elementary, Glenmore Shopping, Downtown Kelowna, Aberdeen Private School, bus routes & more