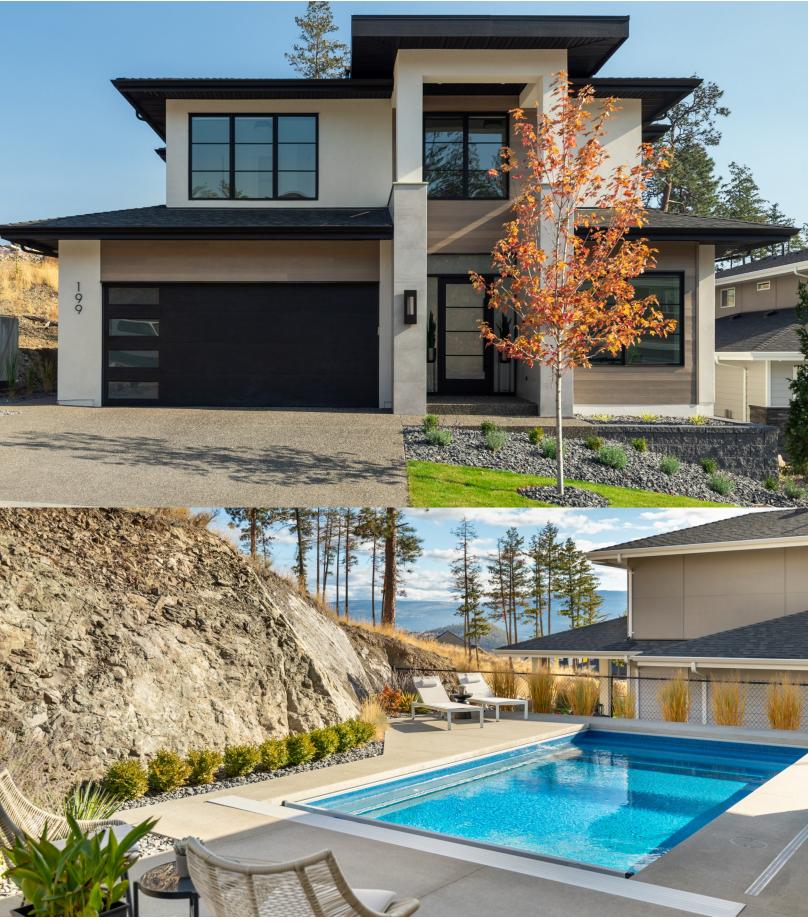

## **199 Echo Ridge Drive**

Runner up for the Okanagan Home Builders Award of Excellence New Home Build 2022!

Property Features

- Professionally designed with meticulous detailing throughout
- An entertainers dream space with top of the line finishings and timeless styling
- Located in the coveted and nature inspired neighbourhood of Wilden
- The inviting main floor is flooded with natural light with oversized windows, high ceilings and a full view of the private outdoor oasis
- The kitchen is exquisite with a large island and butlers pantry opening to the bright and inviting dining and living space
- All principal living areas offer sweeping views of the expansive yard, sparkling pool, spacious patio and dramatic rock face— a perfect private setting for family activities or entertaining guests
- Three bedrooms up, main floor office/den and additional bedroom on the lower level
- Numerous upgrades throughout this thoughtfully designed home
- Live in an incredible neighbourhood, walk to Blair Pond and the trails surrounding plus the playground for children
- Only a short distance to UBCO, North Glenmore Elementary, Glenmore Shopping, Downtown Kelowna, Aberdeen Private School, bus routes & more