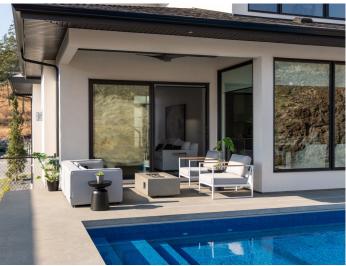

## **199 Echo Ridge Drive**

Runner up for the Okanagan Home Builders Award of Excellence New Home Build 2022!

Property Features

- Professionally designed with meticulous detailing throughout
- An entertainers dream space with top of the line finishings and timeless styling
- Located in the coveted and nature inspired neighbourhood of Wilden
- The inviting main floor is flooded with natural light with oversized windows, high ceilings and a full view of the private outdoor oasis
- The kitchen is exquisite with a large island and butlers pantry opening to the bright and inviting dining and living space
- All principal living areas offer sweeping views of the expansive yard, sparkling pool, spacious patio and dramatic rock face— a perfect private setting for family activities or entertaining guests
- Three bedrooms up, main floor office/den and additional bedroom on the lower level
- Numerous upgrades throughout this thoughtfully designed home
- Live in an incredible neighbourhood, walk to Blair Pond and the trails surrounding plus the playground for children
- Only a short distance to UBCO, North Glenmore Elementary, Glenmore Shopping, Downtown Kelowna, Aberdeen Private School, bus routes & more