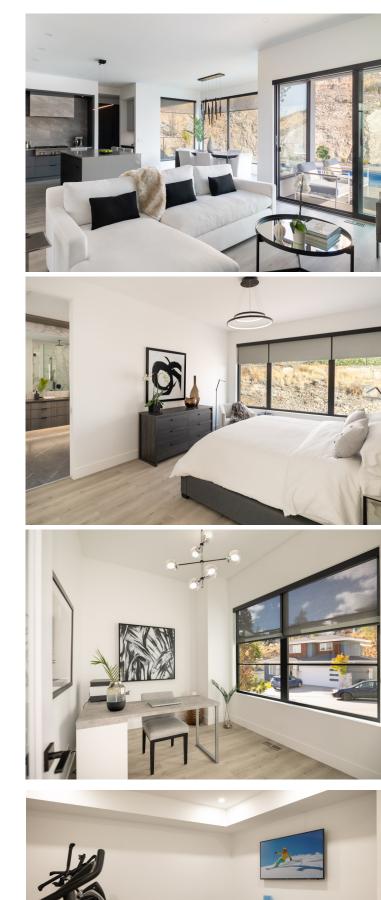

## **199 Echo Ridge Drive**

Runner up for the Okanagan Home Builders Award of Excellence New Home Build 2022!

Property Features

- Professionally designed with meticulous detailing throughout
- An entertainers dream space with top of the line finishings and timeless styling
- Located in the coveted and nature inspired neighbourhood of Wilden
- The inviting main floor is flooded with natural light with oversized windows, high ceilings and a full view of the private outdoor oasis
- The kitchen is exquisite with a large island and butlers pantry opening to the bright and inviting dining and living space
- All principal living areas offer sweeping views of the expansive yard, sparkling pool, spacious patio and dramatic rock face— a perfect private setting for family activities or entertaining guests
- Three bedrooms up, main floor office/den and additional bedroom on the lower level
- Numerous upgrades throughout this thoughtfully designed home
- Live in an incredible neighbourhood, walk to Blair Pond and the trails surrounding plus the playground for children
- Only a short distance to UBCO, North Glenmore Elementary, Glenmore Shopping, Downtown Kelowna, Aberdeen Private School, bus routes & more