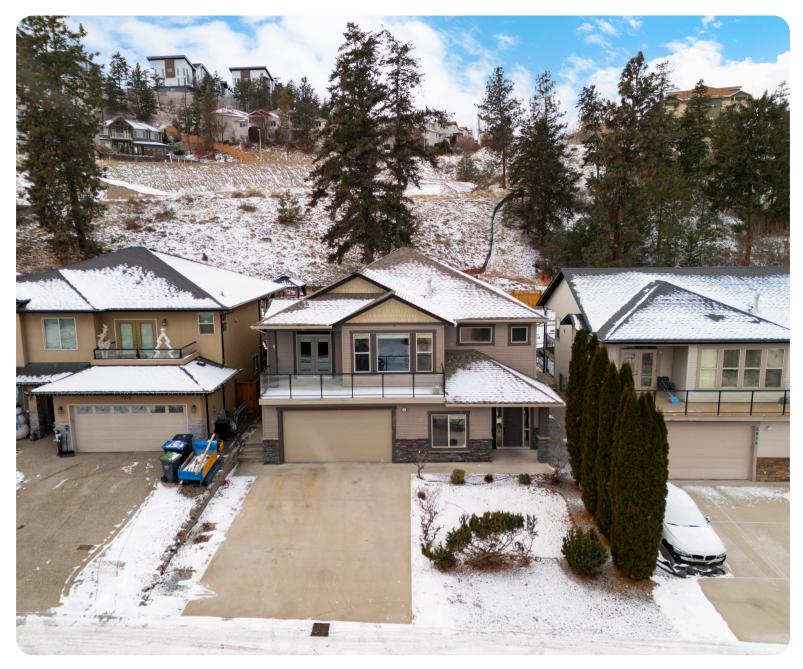

2864
BENTLEY ROAD

## **PROPERTY FEATURES**

- Sought-After Location
- Scenic Mountain Views
- Open-Concept Design
- Timeless Kitchen Layout
- Spacious Backyard Retreat
- Private No Rear Neighbors
- Luxurious Primary SuiteSoaker Tub Ensuite
- 6 · · · D · · · · · · ·
- Suite Potential
- Bright Home Office

The information contained herein is deemed reliable but cannot be guaranteed as to its accuracy. Any information of special interests should be obtained through independent verification.

Year Built: 2008 3,138 Square Feet Taxes: \$ 4,209

Parking: Attached Garage 5 bedrooms 4 bathrooms