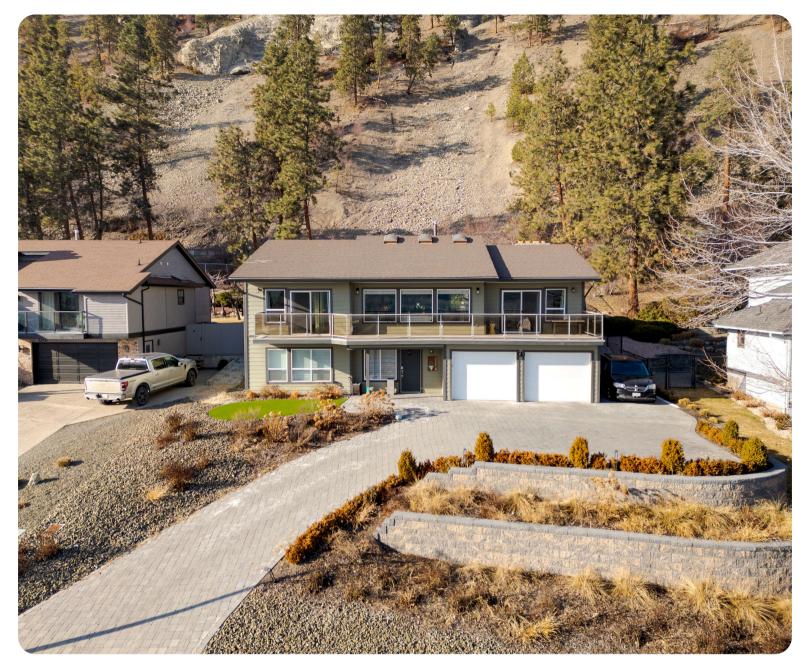

2218 Omineca

## **PROPERTY FEATURES**

- Sought-After Dilworth Location
- Private Green Space Backing
- City & Partial Lake Views
- Spacious Primary Suite Ensuite
- Pool Deck with Direct Access
- Flexible Lower-Level Layout
- · Roughed-In for Suite Option
- Expansive Outdoor Living Spaces
- Oversized Garage & RV Parking
- Minutes to Shops & Trails

3,793 Square Feet

**Taxes:** \$ 5,036

Parking: Attached Garage

5 bedrooms + Den 3 bathrooms

Inground pool & Outdoor pool