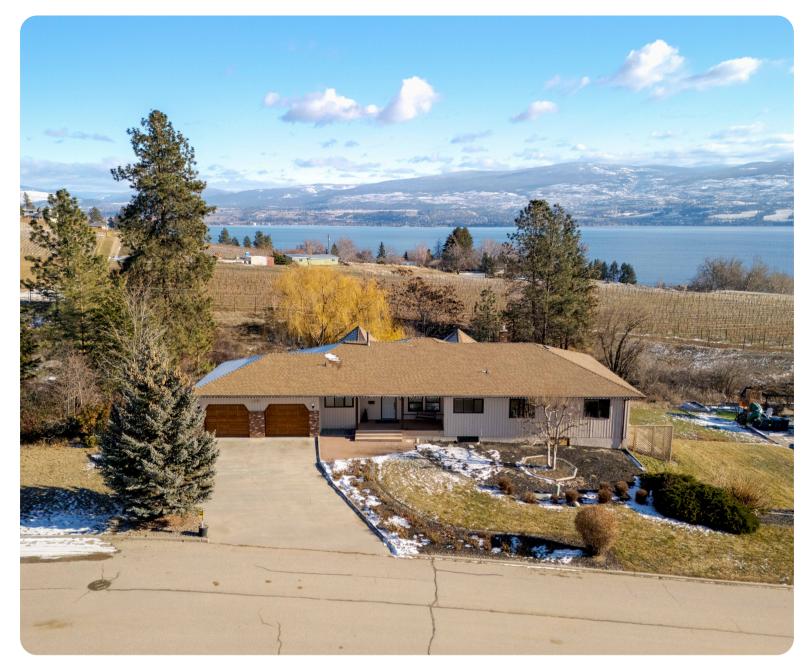

## **PROPERTY FEATURES**

- Expansive Lake Views
- Prime Lakeview Heights Location
- Quiet Cul-De-Sac Setting
- Sprawling 0.82-Acre Lot
- Vaulted Ceilings & Large Windows
- Mature Landscaping & Creek
- Walking Distance to Beach
- Near Renowned Wineries
- Approved 3-Lot Subdivision
- Rare Development Potential

The information contained herein is deemed reliable but cannot be guaranteed as to its accuracy. Any information of special interests should be obtained through independent verification.

Year Built: 1988

3,793 Square Feet

**Taxes:** \$ 5,849

Parking: Attached Garage, RV,

Oversize

4 bedrooms 4 bathrooms