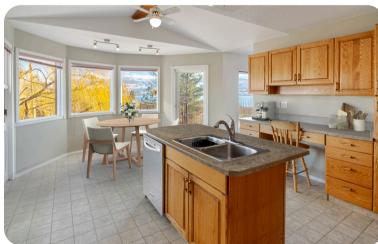

## **PROPERTY FEATURES**

- Expansive Lake Views
- Prime Lakeview Heights Location
- Quiet Cul-De-Sac Setting
- Sprawling 0.82-Acre Lot
- Vaulted Ceilings & Large Windows
- Mature Landscaping & Creek
- Walking Distance to Beach
- Near Renowned Wineries
- Approved 3-Lot Subdivision
- Rare Development Potential

3,793 Square Feet

**Taxes:** \$ 5,849

Parking: Attached Garage, RV,

Oversize

4 bedrooms 4 bathrooms