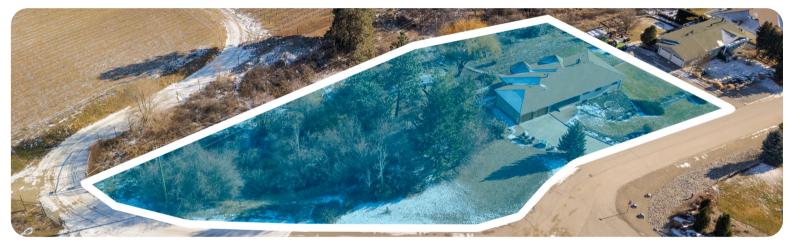

## **PROPERTY FEATURES**

- Expansive Lake Views
- Prime Lakeview Heights Location
- Quiet Cul-De-Sac Setting
- Sprawling 0.82-Acre Lot
- Vaulted Ceilings & Large Windows
- Mature Landscaping & Creek
- Walking Distance to Beach
- Near Renowned Wineries
- Approved 3-Lot Subdivision
- Rare Development Potential