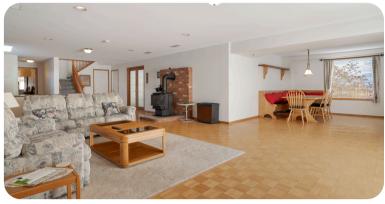

## **PROPERTY FEATURES**

- Expansive Lake Views
- Prime Lakeview Heights Location
- Quiet Cul-De-Sac Setting
- Sprawling 0.82-Acre Lot
- Vaulted Ceilings & Large Windows
- Mature Landscaping & Creek
- Walking Distance to Beach
- Near Renowned Wineries
- Approved 3-Lot Subdivision
- Rare Development Potential

3,793 Square Feet

**Taxes:** \$ 5,849

Parking: Attached Garage, RV,

Oversize

4 bedrooms 4 bathrooms