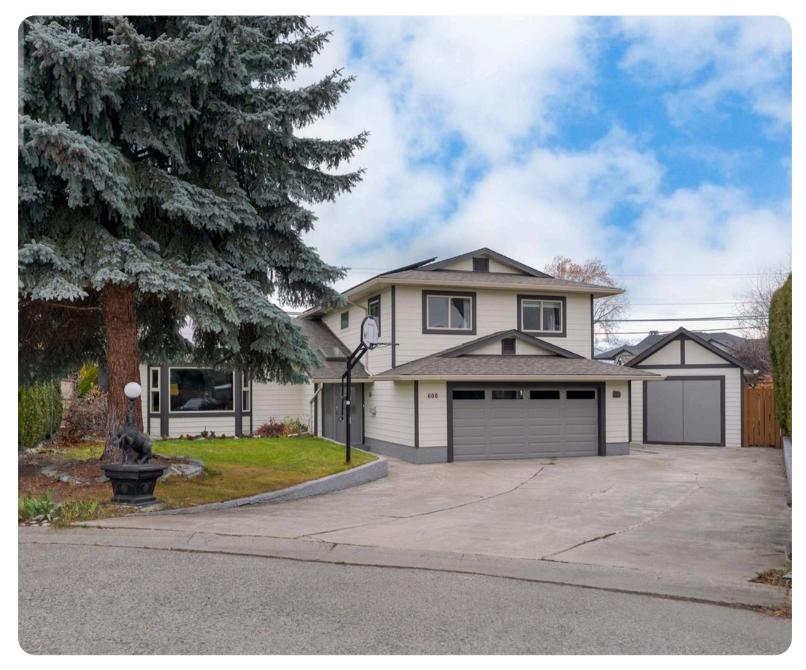

600 Welke Road

## **PROPERTY FEATURES**

- Modern updates throughout
- Rare 4-bedroom layout upstairs
- Private guest bedroom wing
- Detached powered workshop/garage
- Solar energy savings
- Entertainer's backyard oasis
- Steps to the lake
- Top-rated schools nearby
- Cul-de-sac location

Year Built: 1981

2452 Square Feet

**Taxes:** \$6,088

Parking: Attached Garage,

Detached Garage, Oversized

Driveway

5 bedrooms 3 bathrooms

Lot Size: 0.24 Acres