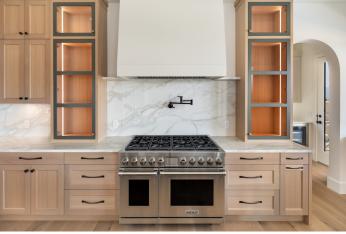

## Property Features

**Chef's Kitchen:** The heart of the home, the chef's kitchen, includes stainless steel appliances, custom cabinetry in riftcut white oak, and a butler's pantry. This space seamlessly transitions to an outdoor oasis, perfect for entertaining.