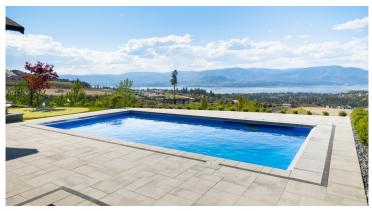

**Outdoor Amenities:** Step outside to find a saltwater pool with an automatic cover, stone fireplace, and a putting green. These amenities overlook tranquil lake views, offering a blend of indoor elegance and outdoor splendor.