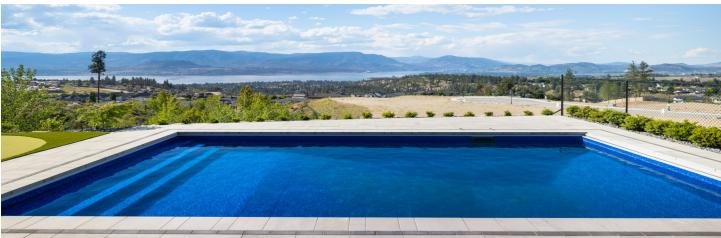

**Outdoor Amenities:** Step outside to find a saltwater pool with an automatic cover, stone fireplace, and a putting green. These amenities overlook tranquil lake views, offering a blend of indoor elegance and outdoor splendor.