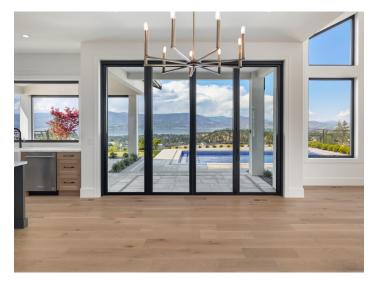

## Property Features

**Chef's Kitchen:** The heart of the home, the chef's kitchen, includes stainless steel appliances, custom cabinetry in riftcut white oak, and a butler's pantry. This space seamlessly transitions to an outdoor oasis, perfect for entertaining.