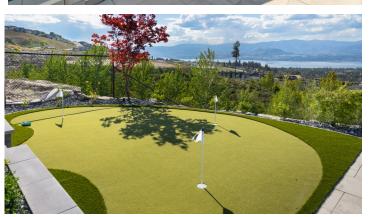

**Outdoor Amenities:** Step outside to find a saltwater pool with an automatic cover, stone fireplace, and a putting green. These amenities overlook tranquil lake views, offering a blend of indoor elegance and outdoor splendor.