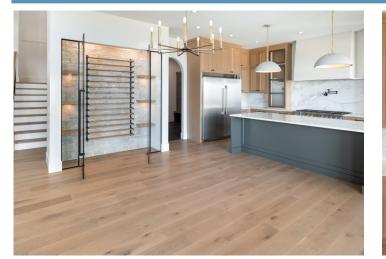

## Property Features

**Chef's Kitchen:** The heart of the home, the chef's kitchen, includes stainless steel appliances, custom cabinetry in riftcut white oak, and a butler's pantry. This space seamlessly transitions to an outdoor oasis, perfect for entertaining.

Main Floor Highlights: The main floor features an office and a den, both outfitted with custom cabinetry. Additionally, there is a wine room and a vaulted great room adorned with a distinctive casted concrete and stone fireplace, enhancing the home's allure.