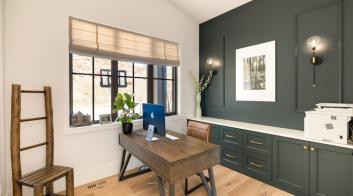

Main Floor Highlights: The main floor features an office and a den, both outfitted with custom cabinetry. Additionally, there is a wine room and a vaulted great room adorned with a distinctive casted concrete and stone fireplace, enhancing the home's allure.