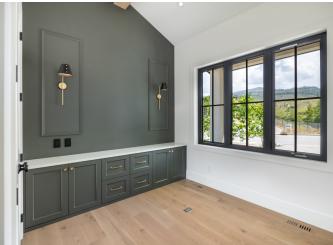

Main Floor Highlights: The main floor features an office and a den, both outfitted with custom cabinetry. Additionally, there is a wine room and a vaulted great room adorned with a distinctive casted concrete and stone fireplace, enhancing the home's allure.