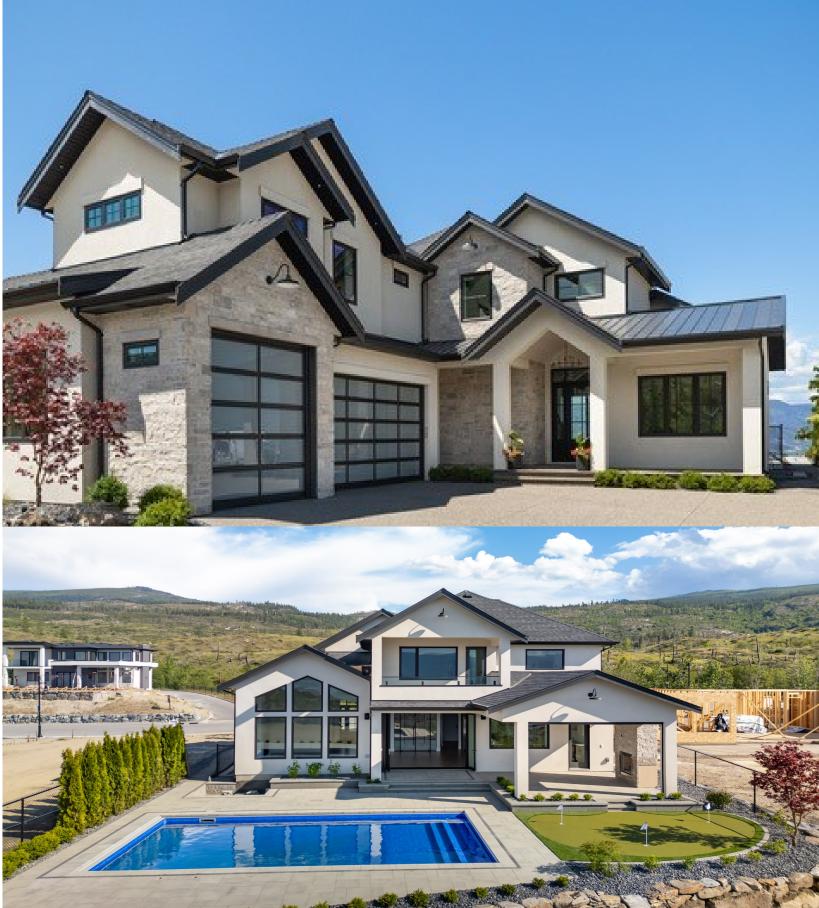

Year Built: 2024

4,894 square feet

**Parking:** Triple attached + driveway

-oversized garage with additional storage for bikes, mopeds or snowmobiles

kelowna

## **1440 Hill Spring Place**

**Outdoor Amenities:** Step outside to find a saltwater pool with an automatic cover, stone fireplace, and a putting green. These amenities overlook tranquil lake views, offering a blend of indoor elegance and outdoor splendor.