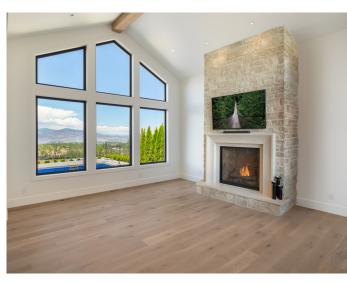

Main Floor Highlights: The main floor features an office and a den, both outfitted with custom cabinetry. Additionally, there is a wine room and a vaulted great room adorned with a distinctive casted concrete and stone fireplace, enhancing the home's allure.