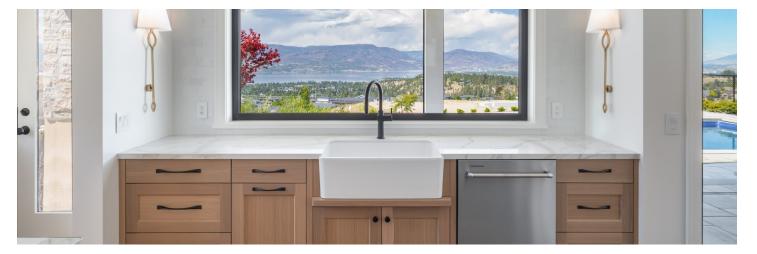

## Property Features

**Chef's Kitchen:** The heart of the home, the chef's kitchen, includes stainless steel appliances, custom cabinetry in riftcut white oak, and a butler's pantry. This space seamlessly transitions to an outdoor oasis, perfect for entertaining.

**Location:** Nestled in one of Kelowna's most esteemed neighborhoods, this residence provides access to hiking trails right at your doorstep, epitomizing the pinnacle of luxury living.