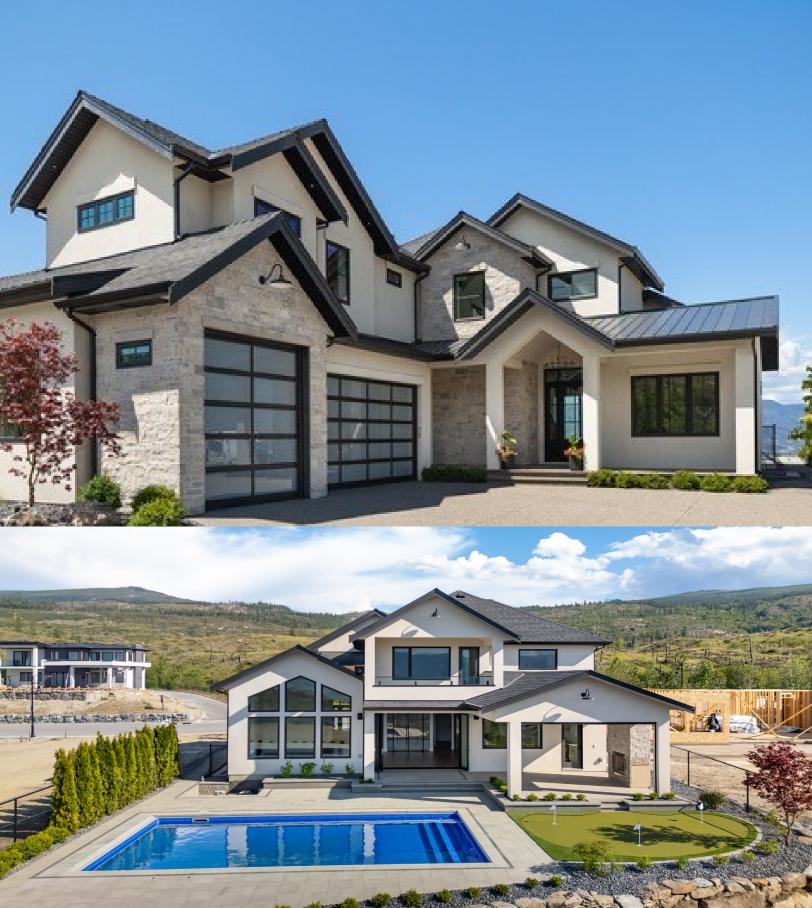

Year Built: 2024

4,894 square feet

**Parking:** Triple attached + driveway

-oversized garage with additional storage for bikes, mopeds or snowmobiles

kelowna

## **1440 Hill Spring Place**

**Outdoor Amenities:** Step outside to find a saltwater pool with an automatic cover, stone fireplace, and a putting green. These amenities overlook tranquil lake views, offering a blend of indoor elegance and outdoor splendor.