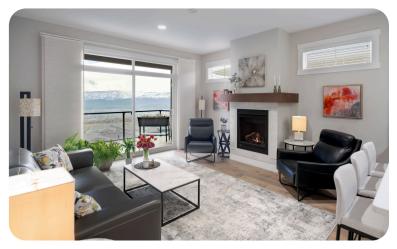

### **PROPERTY FEATURES**

- Immaculate Lakeview Rancher: Perfect for a lock-and-leave lifestyle with low-maintenance outdoor space in the desirable Tower Ranch community.
- **Prime Location**: Steps from prized golfing, a restaurant, and a vibrant clubhouse with a gym, kitchen, and community area.
- Bright & Open: The main level features an open-concept layout, large windows, and a kitchen with quality cabinetry, quartz counters, and a seating bar.
- **Stunning Views**: Enjoy breathtaking lake, mountain, and city views from the deck, ideal for sunsets and relaxation.
- **Primary Suite Retreat**: King-sized bedroom with lake views, a walk-in closet, and a full ensuite with a walk-in shower.
- Convenient One-Level Living: Laundry is on the main floor, providing ease and functionality.
- Entertainer's Lower Level: Recreation space, full bathroom, and two-bedroom options make it perfect for hosting guests.
- Low-Maintenance Outdoor Area: Synthetic lawn and a patio offer outdoor enjoyment without the upkeep.
- Ample Parking: Secure attached garage and driveway parking add convenience.
- Close to Amenities: Just minutes from Kelowna International Airport, shopping, and more.