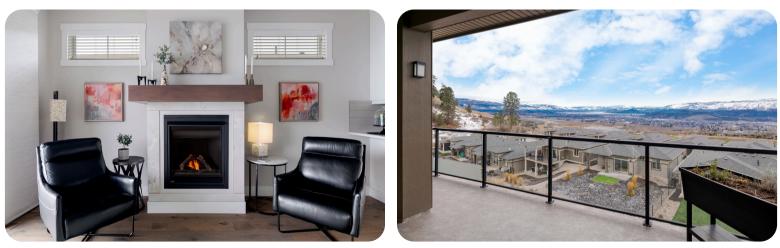

### **PROPERTY FEATURES**

- Immaculate Lakeview Rancher: Perfect for a lock-and-leave lifestyle with low-maintenance outdoor space in the desirable Tower Ranch community.
- **Prime Location**: Steps from prized golfing, a restaurant, and a vibrant clubhouse with a gym, kitchen, and community area.
- Bright & Open: The main level features an open-concept layout, large windows, and a kitchen with quality cabinetry, quartz counters, and a seating bar.
- **Stunning Views**: Enjoy breathtaking lake, mountain, and city views from the deck, ideal for sunsets and relaxation.
- **Primary Suite Retreat**: King-sized bedroom with lake views, a walk-in closet, and a full ensuite with a walk-in shower.
- Convenient One-Level Living: Laundry is on the main floor, providing ease and functionality.
- Entertainer's Lower Level: Recreation space, full bathroom, and two-bedroom options make it perfect for hosting guests.
- Low-Maintenance Outdoor Area: Synthetic lawn and a patio offer outdoor enjoyment without the upkeep.
- Ample Parking: Secure attached garage and driveway parking add convenience.
- Close to Amenities: Just minutes from Kelowna International Airport, shopping, and more.