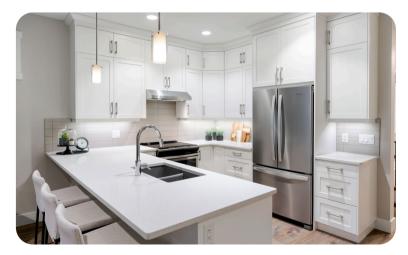

### **PROPERTY FEATURES**

- Immaculate Lakeview Rancher: Perfect for a lock-and-leave lifestyle with low-maintenance outdoor space in the desirable Tower Ranch community.
- **Prime Location**: Steps from prized golfing, a restaurant, and a vibrant clubhouse with a gym, kitchen, and community area.
- Bright & Open: The main level features an open-concept layout, large windows, and a kitchen with quality cabinetry, quartz counters, and a seating bar.
- **Stunning Views**: Enjoy breathtaking lake, mountain, and city views from the deck, ideal for sunsets and relaxation.
- **Primary Suite Retreat**: King-sized bedroom with lake views, a walk-in closet, and a full ensuite with a walk-in shower.
- Convenient One-Level Living: Laundry is on the main floor, providing ease and functionality.
- Entertainer's Lower Level: Recreation space, full bathroom, and two-bedroom options make it perfect for hosting guests.
- Low-Maintenance Outdoor Area: Synthetic lawn and a patio offer outdoor enjoyment without the upkeep.
- Ample Parking: Secure attached garage and driveway parking add convenience.
- Close to Amenities: Just minutes from Kelowna International Airport, shopping, and more.

## **PROPERTY FEATURES**

Year Built: 2019 1,917 Square Feet Taxes: \$4,184 Parking: Attached Garage + Driveway 2 Bedrooms 2 Bathrooms + Den Lot Size: 0.08 Acres Strata Fee: \$90.35 Lease Fee: \$877.17