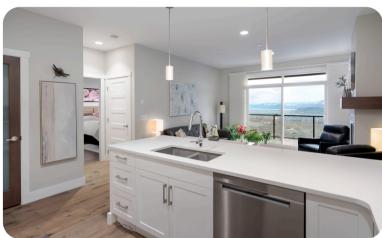

### **PROPERTY FEATURES**

- Immaculate Lakeview Rancher: Perfect for a lock-and-leave lifestyle with low-maintenance outdoor space in the desirable Tower Ranch community.
- **Prime Location**: Steps from prized golfing, a restaurant, and a vibrant clubhouse with a gym, kitchen, and community area.
- Bright & Open: The main level features an open-concept layout, large windows, and a kitchen with quality cabinetry, quartz counters, and a seating bar.
- **Stunning Views**: Enjoy breathtaking lake, mountain, and city views from the deck, ideal for sunsets and relaxation.
- **Primary Suite Retreat**: King-sized bedroom with lake views, a walk-in closet, and a full ensuite with a walk-in shower.
- Convenient One-Level Living: Laundry is on the main floor, providing ease and functionality.
- Entertainer's Lower Level: Recreation space, full bathroom, and two-bedroom options make it perfect for hosting guests.
- Low-Maintenance Outdoor Area: Synthetic lawn and a patio offer outdoor enjoyment without the upkeep.
- Ample Parking: Secure attached garage and driveway parking add convenience.
- Close to Amenities: Just minutes from Kelowna International Airport, shopping, and more.

## **PROPERTY FEATURES**

Year Built: 2019 1,917 Square Feet Taxes: \$4,184 Parking: Attached Garage + Driveway 2 Bedrooms 2 Bathrooms + Den Lot Size: 0.08 Acres Strata Fee: \$90.35 Lease Fee: \$877.17