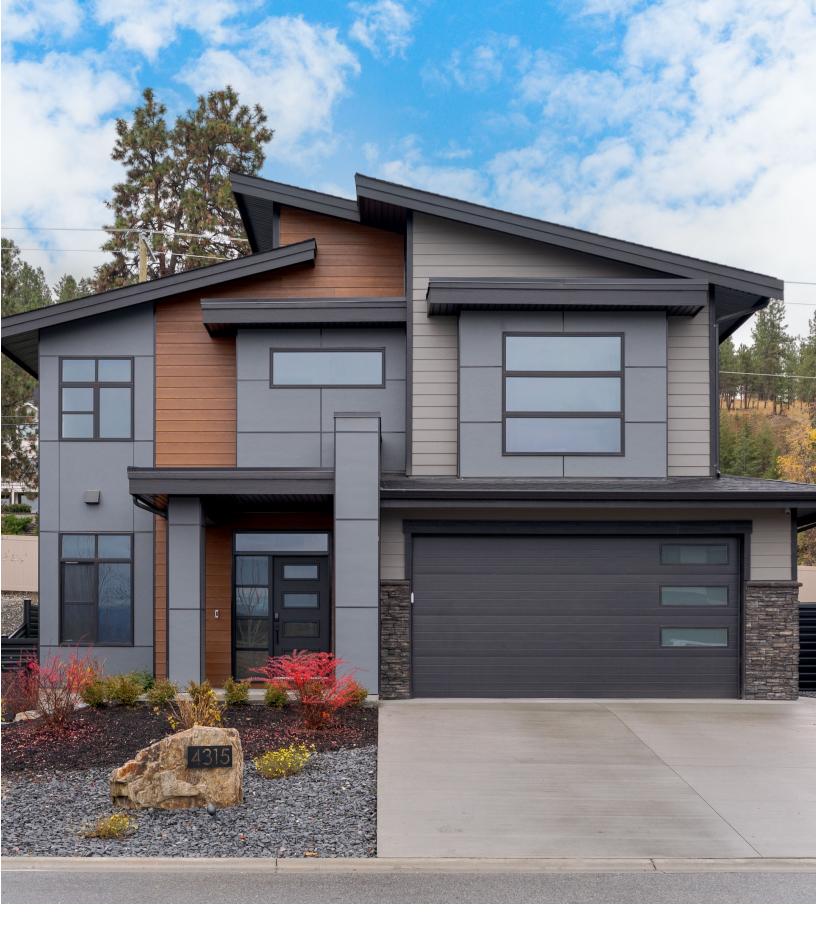

Year Built: 2022

3,286 square feet

**Taxes:** \$5,671.13

Parking: Double attached + 3 driveway

4 Bedrooms 4 Bathrooms

Lot Size: 0.13 Acres

Zoning: RU1

1 Bedroom Legal Suite With A

**Separate Outdoor Space** 