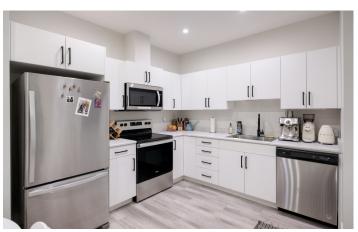

## Property Features

- Shows Like New (No GST): Immaculately maintained with no children or pets in the home
- Soaring Ceilings & Fireplace: Stunning two-storey fireplace anchoring the spacious living room
- Gourmet Kitchen: Features a large waterfall island, walk-in pantry, and beverage center.
- Low-Maintenance Outdoor Entertaining: Pergola & patio with green space, perfect for gatherings and activities
- **Primary Suite Retreat**: King-sized room with a lavish ensuite including a freestanding soaker tub and seamless glass shower
- Convenient Layout: Main floor includes a guest bathroom, mudroom with garage access, and a den/office
- 1-Bedroom Legal Suite: Modern and soundproofed with a private, fully fenced outdoor space for occupants
- Lower Level Versatility: Professionally finished with soundproofing, a den/gym, and optional interior or exterior access
- Numerous Upgrades: Customized walk-through pantry from the garage to the kitchen, two-story open-to-below ceilings, and expanded living and dining areas for extra square footage
- **Prime Location**: Situated in 'The Orchard' community, steps from amenities, schools, and beaches, with two new parks coming soon!