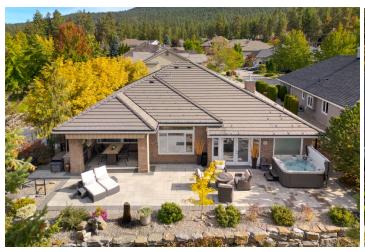

## Property Features

- Experience the best of every convenience & luxury living here
- A one level living home, completely updated to the highest of standards, with rare privacy, & tremendous outdoor space in a quiet, yet social community
- The chef's kitchen is perfectly positioned to enjoy the views with Thermador & Sub Zero appliances, quartzite countertops & a new walk-in beverage/preparation pantry
- 1,0000 square foot + expansive outdoor terrace & patio which is made for entertaining with an outdoor kitchen, multiple sitting areas, a hot tub, extensive lighting, a water feature and low maintenance landscaping!
- The primary suite boasts vaulted ceilings, in-floor heating, access to the outdoors and a true spa-inspired ensuite with double vanities, & an oversized shower
- The formal living & dining room will be cherished during events and holidays with friends & family enjoying the open concept design
- The second bedroom has been perfected with a brand new ensuite, carpet & wallpaper
- The multi-functional third bedroom could also function as an office or exercise space depending on your wants and needs
- No shortage of storage with a full footprint crawl space & an oversized garage