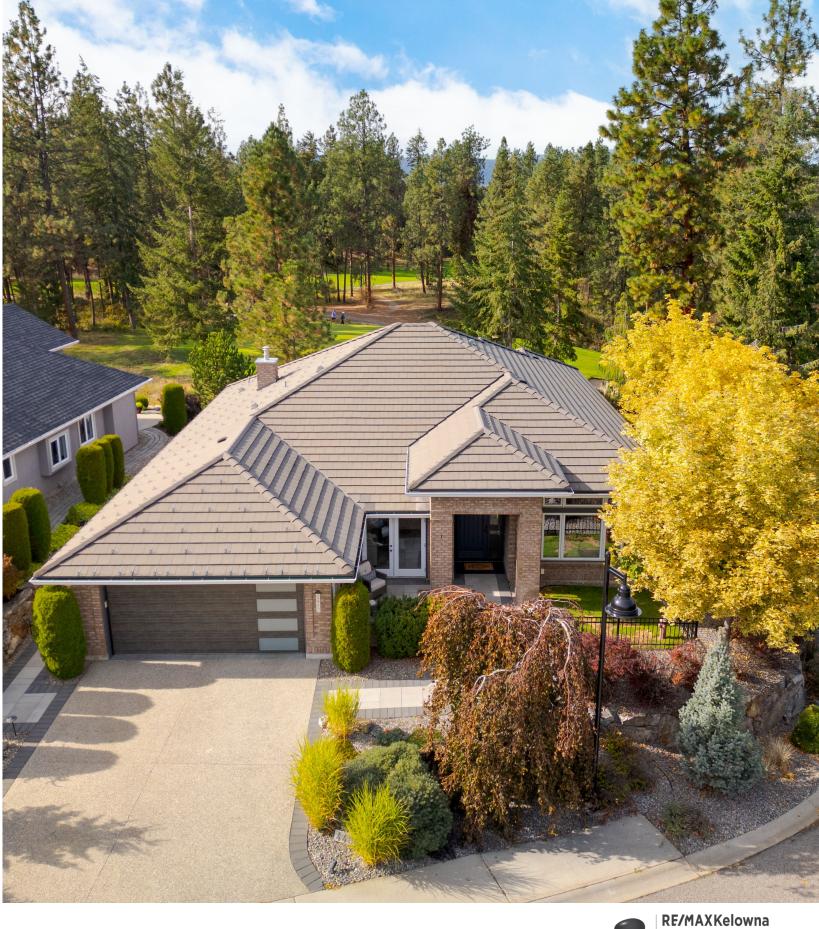

Year Built: 2005

Extensively updated with designer finishing

2,092 square feet

**Taxes:** \$6,864.14

3 Bedrooms 3 Bathrooms

Parking: Oversized double garage

Lot Size: 0.18 acre

CONTACT US FOR MORE INFORMATION: 250.862.7675 | info@stonesisters.com | stonesisters.com

## Property Features

- Experience the best of every convenience & luxury living here
- A one level living home, completely updated to the highest of standards, with rare privacy, & tremendous outdoor space in a quiet, yet social community
- The chef's kitchen is perfectly positioned to enjoy the views with Thermador & Sub Zero appliances, quartzite countertops & a new walk-in beverage/preparation pantry
- 1,0000 square foot + expansive outdoor terrace & patio which is made for entertaining with an outdoor kitchen, multiple sitting areas, a hot tub, extensive lighting, a water feature and low maintenance landscaping!
- The primary suite boasts vaulted ceilings, in-floor heating, access to the outdoors and a true spa-inspired ensuite with double vanities, & an oversized shower
- The formal living & dining room will be cherished during events and holidays with friends & family enjoying the open concept design
- The second bedroom has been perfected with a brand new ensuite, carpet & wallpaper
- The multi-functional third bedroom could also function as an office or exercise space depending on your wants and needs
- No shortage of storage with a full footprint crawl space & an oversized garage