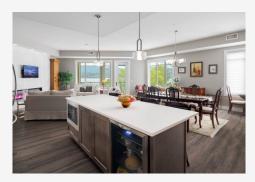

## **Home Features:**

2 bedrooms 2 bathrooms

Soaring ceilings

Open concept floor plan

Large windows

Spacious dining area

Neutral color palette

2 deck spaces perfect for relaxing

## **Kitchen Features:**

Large island with built ins

Top of the line appliances

Ample storage

Sleek, timeless cabinetry

Quartz countertops