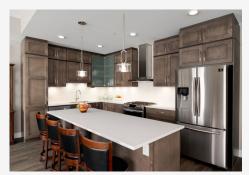

## **Kitchen Features:**

Large island with built ins

Top of the line appliances

Ample storage

Sleek, timeless cabinetry

Quartz countertops