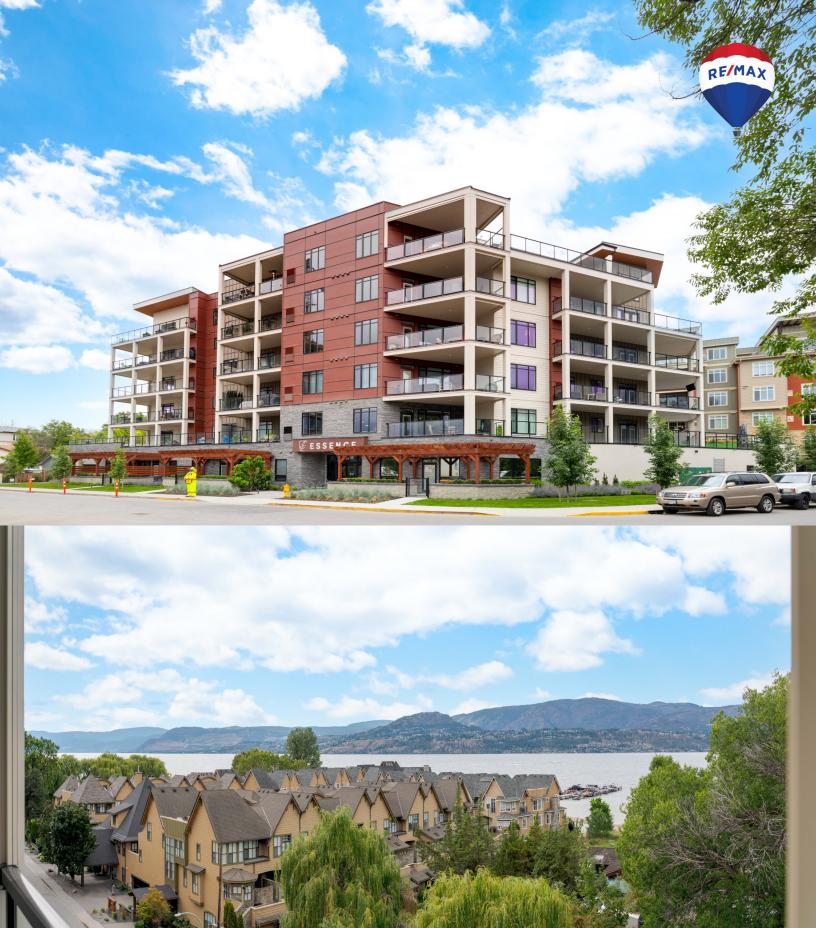

#602-529 Truswell Rd.

Incredible lower mission location

## **Amenities:**

Social lounge, shuffle board

fitness center and billiards

Year Built: 2019

2,131 square feet

Parking: 2 Covered

**Tax:** \$5,642.81

Zone: VC1