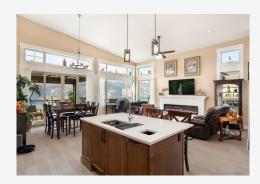

## **Kitchen Features:**

Premium appliances

Double wall oven

Spacious island with seating

Natural stone countertops

Walk in pantry