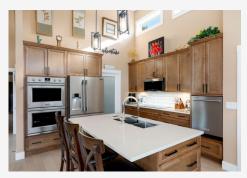

## **Kitchen Features:**

Premium appliances

Double wall oven

Spacious island with seating

Natural stone countertops

Walk in pantry