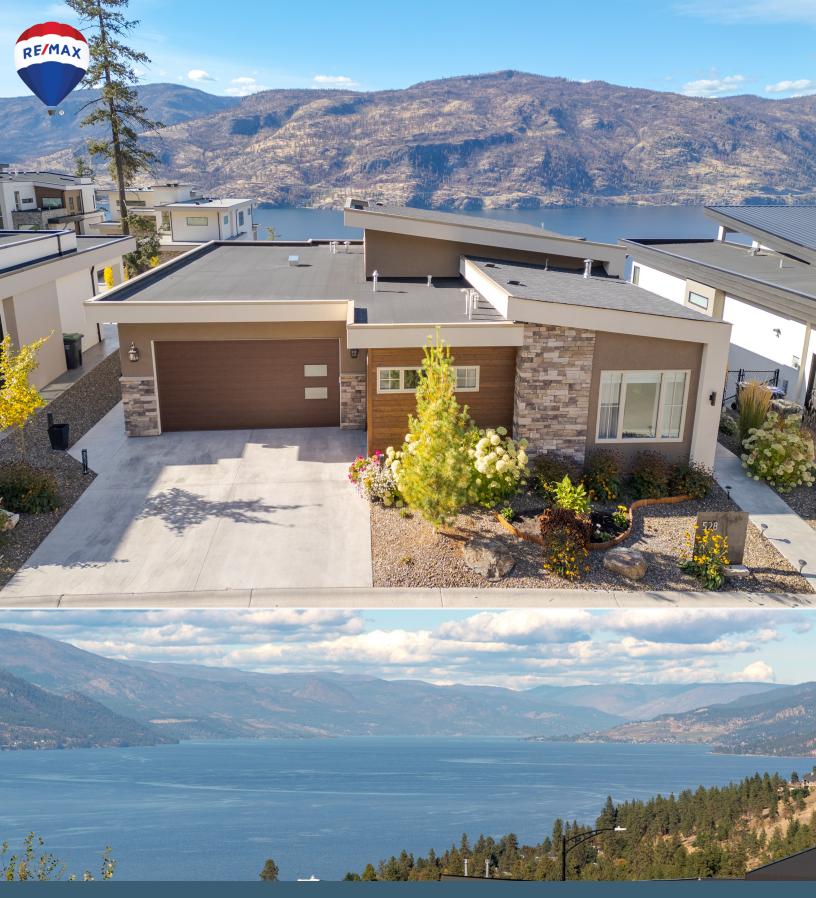

Modern home in a private neighbourhood featuring inspiring lake and mountain views!

**528 Clifton Lane** 

## **Outdoors:**

Expansive lake and mountain views

Mature greenery

Prestigious neighbouhood

Year Built: 2021

**Square Feet:** 1,620

Parking: Double Garage

**Tax:** \$5,933.40

Zone: RU1

**Acres:** 0.16

To download floor plans & view neighbourhood information

info@stonesisters.com stonesisters.com