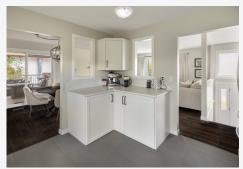

## **Kitchen Features:**

Stainless steel appliances

Ample storage/ spacious dining