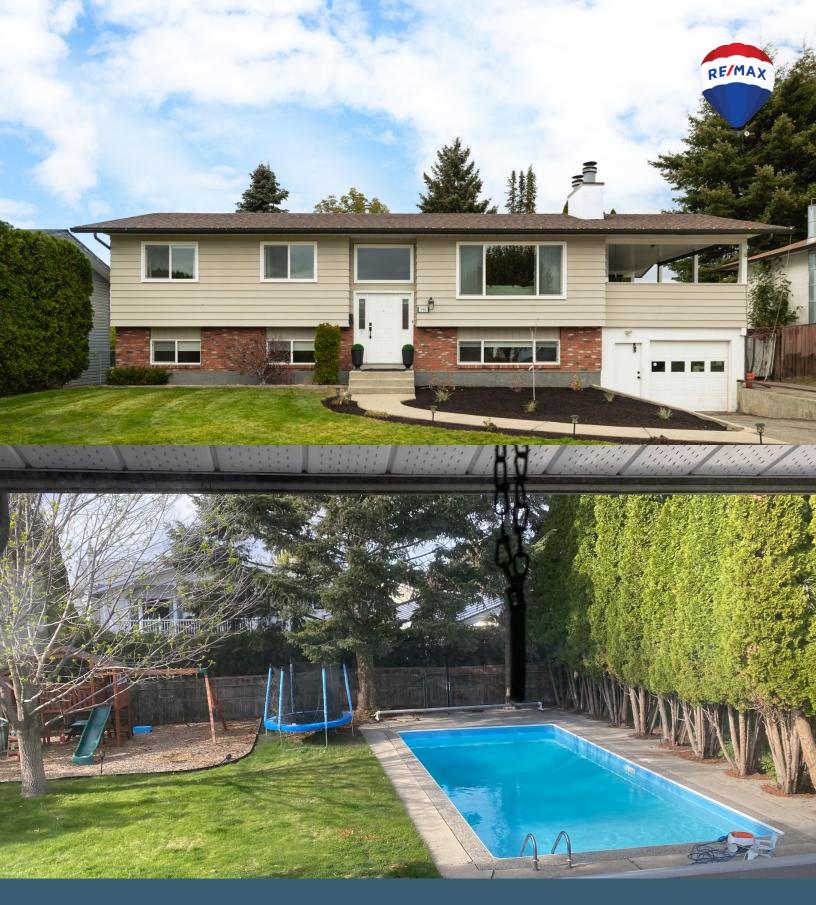

Recently renovated ideal family home complete with in-law suite and pool!

590 Hardie Road

## **Home Features:**

Family friendly floorplan

Backyard oasis

Separate laundry

Multiple updates include:

New flooring, windows, new

kitchen, new A/C, new hot tub, all

new appliances, and new pool

## Location:

Located near schools

Steps to transit

A short distance to dog park, community garden, BMX Club, Rutland arena, Activity center and

more!

Year Built: 1981

2,334 square feet

Parking: 1 Covered +

Driveway

**Tax:** \$4,467.33

Zone: RU1

**Acres:** 0.23

To download floor plans & view neighbourhood information

info@stonesisters.com stonesisters.com