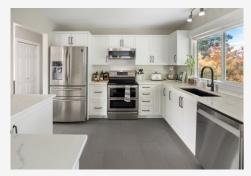

## **Kitchen Features:**

Stainless steel appliances

Ample storage/ spacious dining