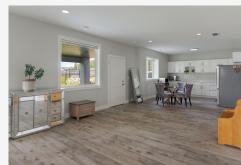

## **Home Features:**

5 Bedroom 4 Bath

Large corner lot that's fully fenced

Open concept floorplan

Ample natural light throughout

Valley and mountain views

Easily suitable property

Lower level offers summer kitchen

## **Kitchen Features:**

Stainless steel appliances

Ample storage options

Island with bar seating