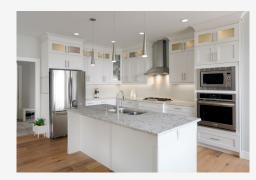

## **Kitchen Features:**

Stainless steel appliances

Ample storage options

Island with bar seating