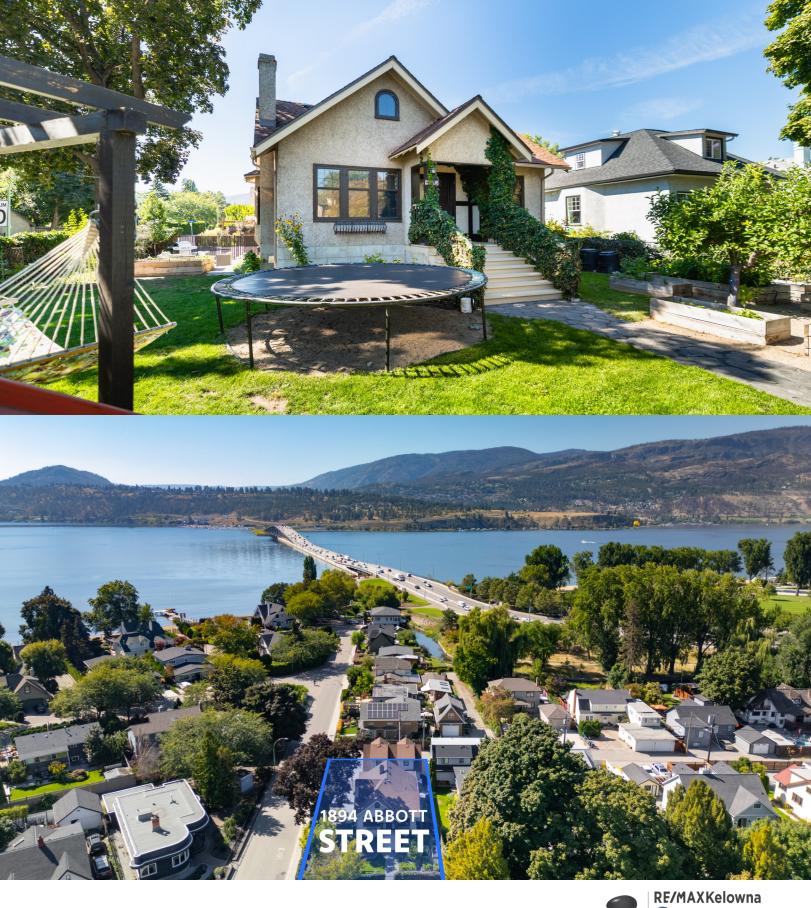

## **1894 Abbott Street**

## Property Features

- Move in ready! This home is lovingly maintained & updated with two potential income producing properties
- An incredible lifestyle of walkability, beach access, limitless outdoor recreation, and everyday convenience on the coveted and highly prestigious Abbott Street Corridor
- New, gourmet kitchen with timeless white shaker cabinetry, stone countertops, a large seating island and quality appliances
- All bathrooms have been tastefully updated
- The primary bedroom was thoughtfully added and includes a walk-in closet, designated heating and cooling, and a lavish rain shower
- The lower level 1 bedroom suite can be used to suit your lifestyle. Ideal for a growing family, visiting guests or for renters providing an additional income
- 1,111 square foot carriage house with income potential or convert back to a studio upstairs and a two car garage below
- Made for the Okanagan weather with numerous, private outdoor living areas to enjoy
- Irrigated vegetable gardens, mature landscaping, a hot tub and a play area for children