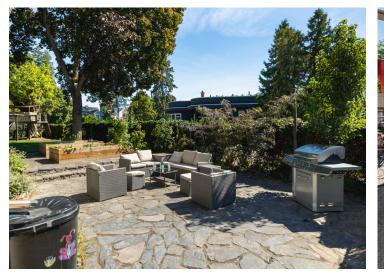

## Property Features

- Move in ready! This home is lovingly maintained & updated with two potential income producing properties
- An incredible lifestyle of walkability, beach access, limitless outdoor recreation, and everyday convenience on the coveted and highly prestigious Abbott Street Corridor
- New, gourmet kitchen with timeless white shaker cabinetry, stone countertops, a large seating island and quality appliances
- All bathrooms have been tastefully updated
- The primary bedroom was thoughtfully added and includes a walk-in closet, designated heating and cooling, and a lavish rain shower
- The lower level 1 bedroom suite can be used to suit your lifestyle. Ideal for a growing family, visiting guests or for renters providing an additional income
- 1,111 square foot carriage house with income potential or convert back to a studio upstairs and a two car garage below
- Made for the Okanagan weather with numerous, private outdoor living areas to enjoy
- Irrigated vegetable gardens, mature landscaping, a hot tub and a play area for children