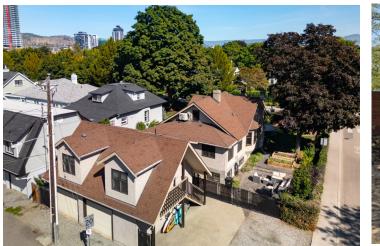

## **1894 Abbott Street**

## Property Features

- Move in ready! This home is lovingly maintained & updated with two potential income producing properties
- An incredible lifestyle of walkability, beach access, limitless outdoor recreation, and everyday convenience on the coveted and highly prestigious Abbott Street Corridor
- New, gourmet kitchen with timeless white shaker cabinetry, stone countertops, a large seating island and quality appliances
- All bathrooms have been tastefully updated
- The primary bedroom was thoughtfully added and includes a walk-in closet, designated heating and cooling, and a lavish rain shower
- The lower level 1 bedroom suite can be used to suit your lifestyle. Ideal for a growing family, visiting guests or for renters providing an additional income
- 1,111 square foot carriage house with income potential or convert back to a studio upstairs and a two car garage below
- Made for the Okanagan weather with numerous, private outdoor living areas to enjoy
- Irrigated vegetable gardens, mature landscaping, a hot tub and a play area for children