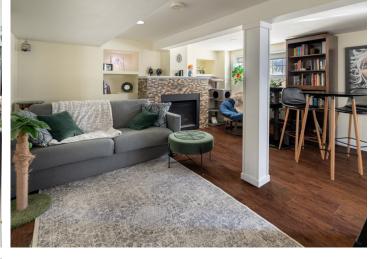

## Property Features

- Move in ready! This home is lovingly maintained & updated with two potential income producing properties
- An incredible lifestyle of walkability, beach access, limitless outdoor recreation, and everyday convenience on the coveted and highly prestigious Abbott Street Corridor
- New, gourmet kitchen with timeless white shaker cabinetry, stone countertops, a large seating island and quality appliances
- All bathrooms have been tastefully updated
- The primary bedroom was thoughtfully added and includes a walk-in closet, designated heating and cooling, and a lavish rain shower
- The lower level 1 bedroom suite can be used to suit your lifestyle. Ideal for a growing family, visiting guests or for renters providing an additional income
- 1,111 square foot carriage house with income potential or convert back to a studio upstairs and a two car garage below
- Made for the Okanagan weather with numerous, private outdoor living areas to enjoy
- Irrigated vegetable gardens, mature landscaping, a hot tub and a play area for children