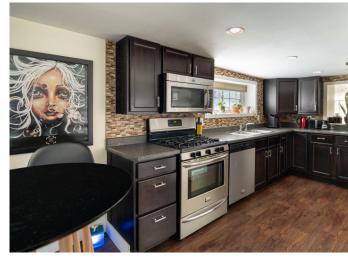

## Property Features

- Move in ready! This home is lovingly maintained & updated with two potential income producing properties
- An incredible lifestyle of walkability, beach access, limitless outdoor recreation, and everyday convenience on the coveted and highly prestigious Abbott Street Corridor
- New, gourmet kitchen with timeless white shaker cabinetry, stone countertops, a large seating island and quality appliances
- All bathrooms have been tastefully updated
- The primary bedroom was thoughtfully added and includes a walk-in closet, designated heating and cooling, and a lavish rain shower
- The lower level 1 bedroom suite can be used to suit your lifestyle. Ideal for a growing family, visiting guests or for renters providing an additional income
- 1,111 square foot carriage house with income potential or convert back to a studio upstairs and a two car garage below
- Made for the Okanagan weather with numerous, private outdoor living areas to enjoy
- Irrigated vegetable gardens, mature landscaping, a hot tub and a play area for children