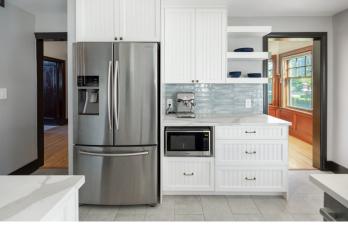

## Property Features

- Move in ready! This home is lovingly maintained & updated with two potential income producing properties
- An incredible lifestyle of walkability, beach access, limitless outdoor recreation, and everyday convenience on the coveted and highly prestigious Abbott Street Corridor
- New, gourmet kitchen with timeless white shaker cabinetry, stone countertops, a large seating island and quality appliances
- All bathrooms have been tastefully updated
- The primary bedroom was thoughtfully added and includes a walk-in closet, designated heating and cooling, and a lavish rain shower
- The lower level 1 bedroom suite can be used to suit your lifestyle. Ideal for a growing family, visiting guests or for renters providing an additional income
- 1,111 square foot carriage house with income potential or convert back to a studio upstairs and a two car garage below
- Made for the Okanagan weather with numerous, private outdoor living areas to enjoy
- Irrigated vegetable gardens, mature landscaping, a hot tub and a play area for children