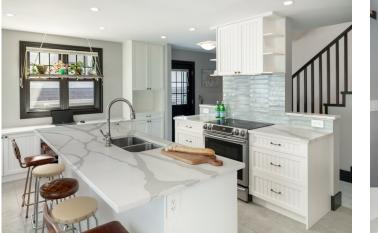

## Property Features

- Move in ready! This home is lovingly maintained & updated with two potential income producing properties
- An incredible lifestyle of walkability, beach access, limitless outdoor recreation, and everyday convenience on the coveted and highly prestigious Abbott Street Corridor
- New, gourmet kitchen with timeless white shaker cabinetry, stone countertops, a large seating island and quality appliances
- All bathrooms have been tastefully updated
- The primary bedroom was thoughtfully added and includes a walk-in closet, designated heating and cooling, and a lavish rain shower
- The lower level 1 bedroom suite can be used to suit your lifestyle. Ideal for a growing family, visiting guests or for renters providing an additional income
- 1,111 square foot carriage house with income potential or convert back to a studio upstairs and a two car garage below
- Made for the Okanagan weather with numerous, private outdoor living areas to enjoy
- Irrigated vegetable gardens, mature landscaping, a hot tub and a play area for children