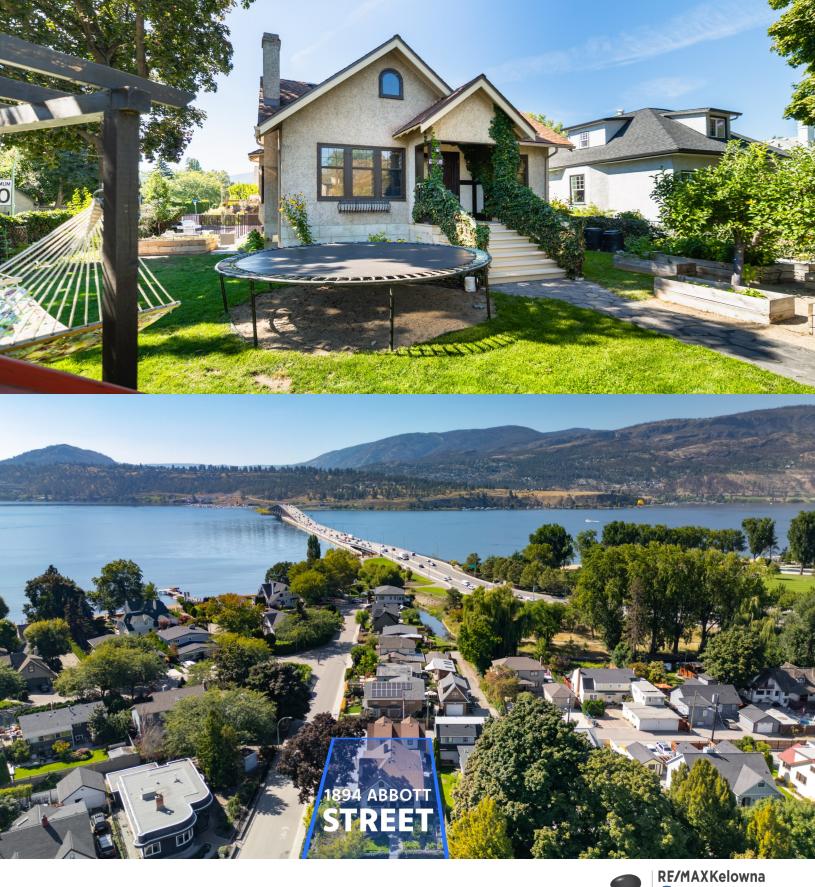

## **1894 Abbott Street**

## Property Features

- Move in ready! This home is lovingly maintained & updated with two potential income producing properties
- An incredible lifestyle of walkability, beach access, limitless outdoor recreation, and everyday convenience on the coveted and highly prestigious Abbott Street Corridor
- New, gourmet kitchen with timeless white shaker cabinetry, stone countertops, a large seating island and quality appliances
- All bathrooms have been tastefully updated
- The primary bedroom was thoughtfully added and includes a walk-in closet, designated heating and cooling, and a lavish rain shower
- The lower level 1 bedroom suite can be used to suit your lifestyle. Ideal for a growing family, visiting guests or for renters providing an additional income
- 1,111 square foot carriage house with income potential or convert back to a studio upstairs and a two car garage below
- Made for the Okanagan weather with numerous, private outdoor living areas to enjoy
- Irrigated vegetable gardens, mature landscaping, a hot tub and a play area for children