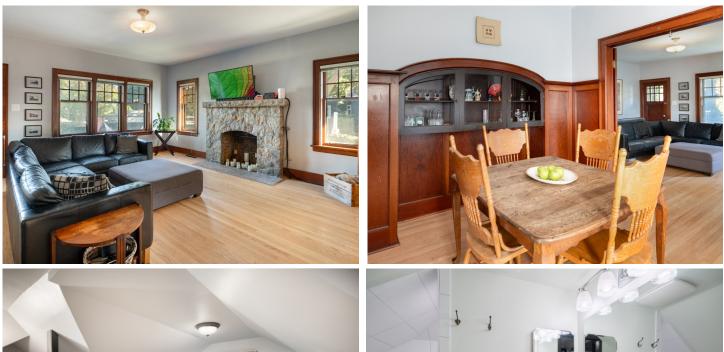

## Property Features

- Move in ready! This home is lovingly maintained & updated with two potential income producing properties
- An incredible lifestyle of walkability, beach access, limitless outdoor recreation, and everyday convenience on the coveted and highly prestigious Abbott Street Corridor
- New, gourmet kitchen with timeless white shaker cabinetry, stone countertops, a large seating island and quality appliances
- All bathrooms have been tastefully updated
- The primary bedroom was thoughtfully added and includes a walk-in closet, designated heating and cooling, and a lavish rain shower
- The lower level 1 bedroom suite can be used to suit your lifestyle. Ideal for a growing family, visiting guests or for renters providing an additional income
- 1,111 square foot carriage house with income potential or convert back to a studio upstairs and a two car garage below
- Made for the Okanagan weather with numerous, private outdoor living areas to enjoy
- Irrigated vegetable gardens, mature landscaping, a hot tub and a play area for children