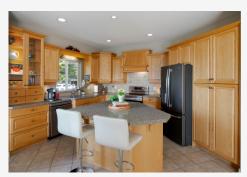

## **Kitchen Features:**

Stainless steel appliances

Ample storage options

Spacious dining area

Breakfast bar seating