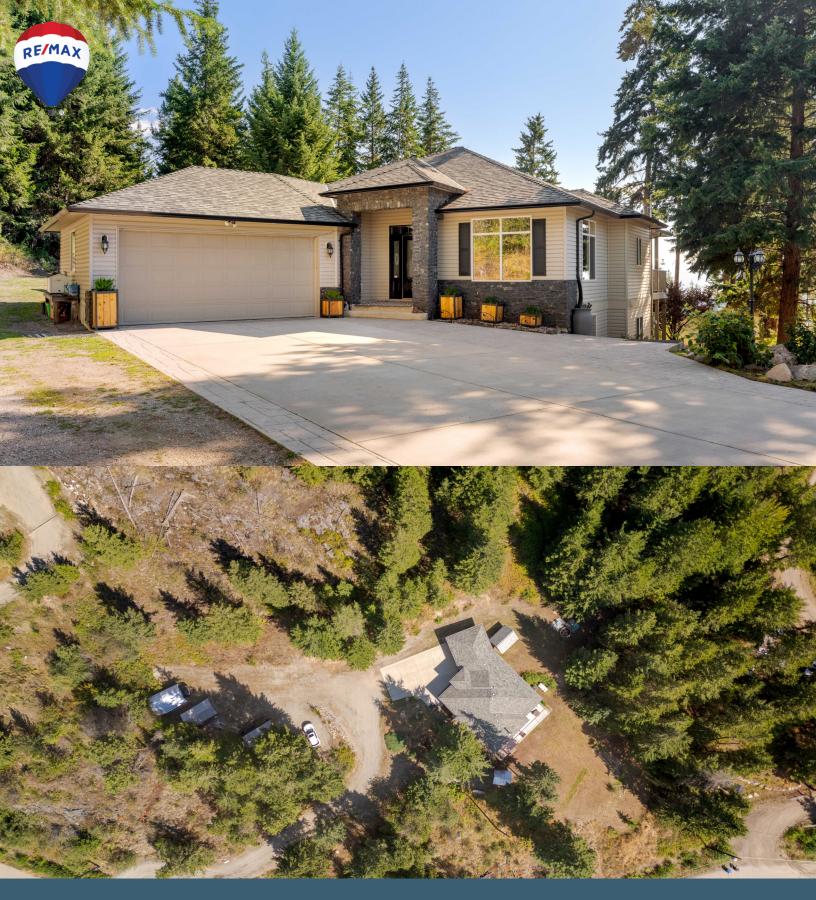

Incredible 10 acre private property with impressive home!

**6725 Langley Court** 

## **Outdoors:**

Lush Greenery

Private 10 acres steps to trails and

limitless recreational possibilities

Year Built: 2001

**Square Feet:** 3,270

Parking: Double Garage

**Tax:** \$2,886.24

Zone: RU2

**Acres:** 10.55

To download floor plans & view neighbourhood information

info@stonesisters.com stonesisters.com