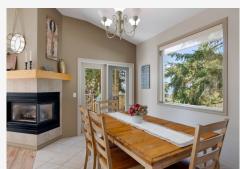

## **Kitchen Features:**

Stainless steel appliances

Ample storage options

Spacious dining area

Breakfast bar seating