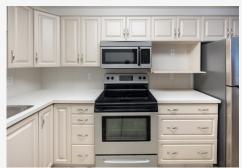

## **Kitchen Features:**

Stainless steel appliances

Ample storage options

Formal dining space