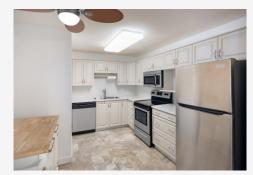

## **Kitchen Features:**

Stainless steel appliances

Ample storage options

Formal dining space