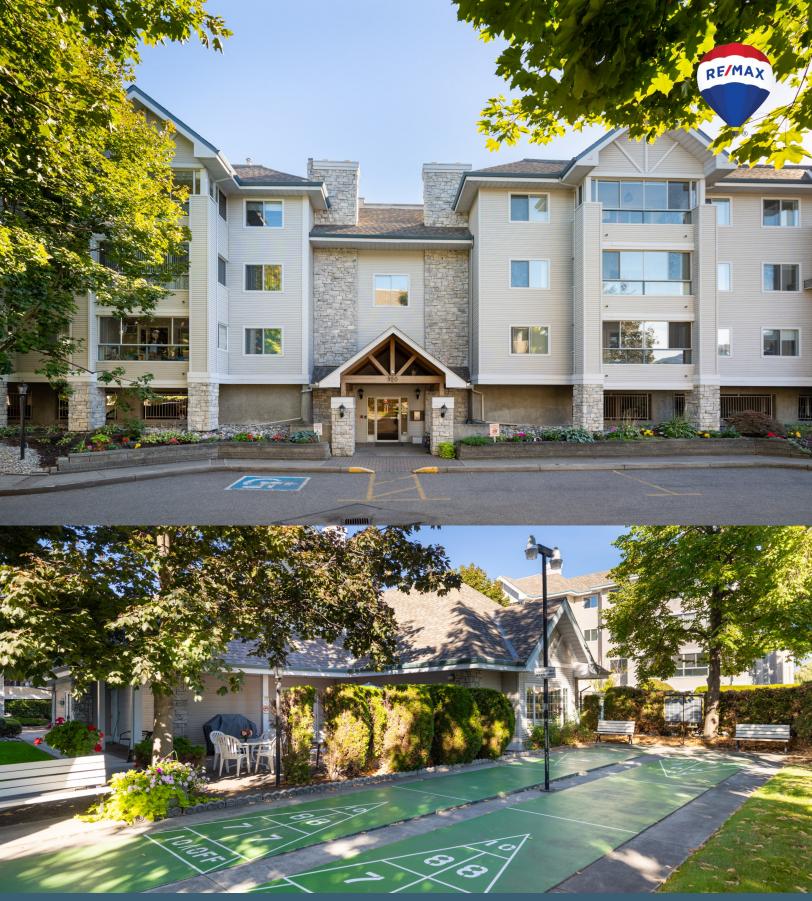

## #205-920 Glenwood Avenue

## **Home Features:**

2 bedrooms 2 baths

Complex: Shaughnessy Green

Pet Friendly

Spacious dining area

Ample natural lights

Storage locker

Large enclosed patio

Year Built: 1992

**Square Feet:** 1,229

Parking: 1 Covered

**Tax:** \$2,064.36

**Strata Fee:** \$456.00

To download floor plans & view neighbourhood information

info@stonesisters.com stonesisters.com