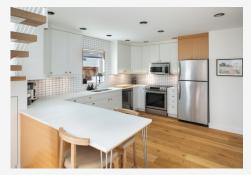

#### **Kitchen Features:**

Stainless steel appliances Ample storage Spacious dining area with access to outdoors Full pantry Breakfast bar seating

Primary Bedroom: King sized Walk-in closet Spa-like ensuite