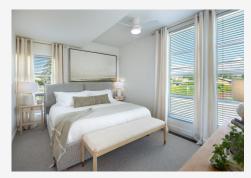

Modern home with abundant light, vaulted ceilings, private outdoor spaces, and a spa-like primary suite

#### **Kitchen Features:**

Stainless steel appliances Ample storage Spacious dining area with access to outdoors Full pantry Breakfast bar seating

Primary Bedroom: King sized Walk-in closet Spa-like ensuite