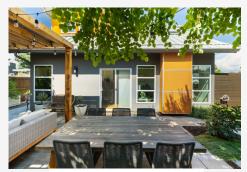

Modern home with abundant light, vaulted ceilings, private outdoor spaces, and a spa-like primary suite

#### Home Features:

2 bedrooms 3 bath Open concept Vaulted ceilings Skylights An abundance of natural light Wide plank hardwood throughout Fully fenced backyard with a large pergola, custom tile work and solar lighting Big ticket upgrades