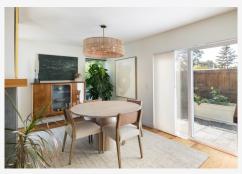

#### **Kitchen Features:**

Stainless steel appliances Ample storage Spacious dining area with access to outdoors Full pantry Breakfast bar seating

Primary Bedroom: King sized Walk-in closet Spa-like ensuite