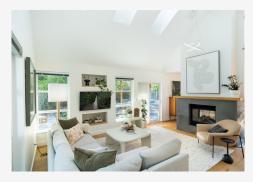

Modern home with abundant light, vaulted ceilings, private outdoor spaces, and a spa-like primary suite

#### Home Features:

2 bedrooms 3 bath Open concept Vaulted ceilings Skylights An abundance of natural light Wide plank hardwood throughout Fully fenced backyard with a large pergola, custom tile work and solar lighting Big ticket upgrades