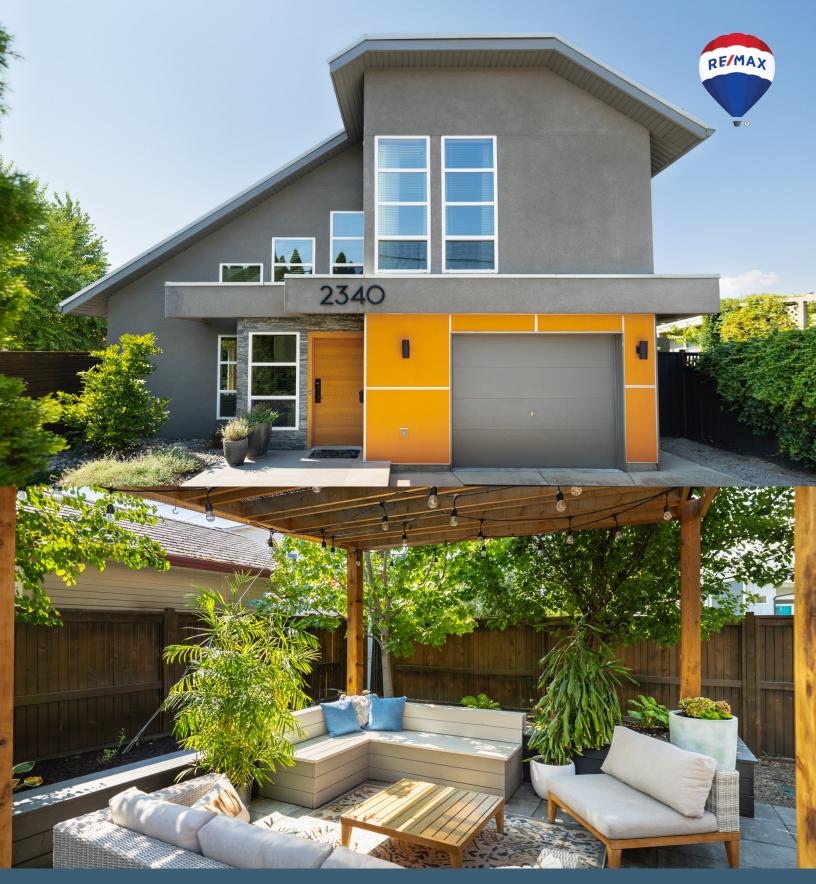

# **2340 Ethel Street**

#### Home Features:

2 bedrooms 3 bath Open concept Vaulted ceilings Skylights An abundance of natural light Wide plank hardwood throughout Fully fenced backyard with a large pergola, custom tile work and solar lighting Big ticket upgrades

Year Built: 2003 1,620 square feet Parking: 1 Covered Tax: \$4,667.02 Zone: MF1

Acres: 0.09

To download floor plans & view neighbourhood information