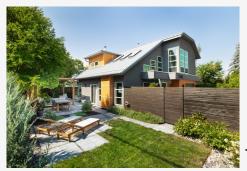

Modern home with abundant light, vaulted ceilings, private outdoor spaces, and a spa-like primary suite

#### Home Features:

2 bedrooms 3 bath Open concept Vaulted ceilings Skylights An abundance of natural light Wide plank hardwood throughout Fully fenced backyard with a large pergola, custom tile work and solar lighting Big ticket upgrades