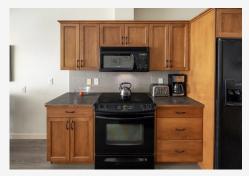

### Kitchen Features:

Breakfast bar seating Quality appliances Ample storage Sleek wood cabinetry