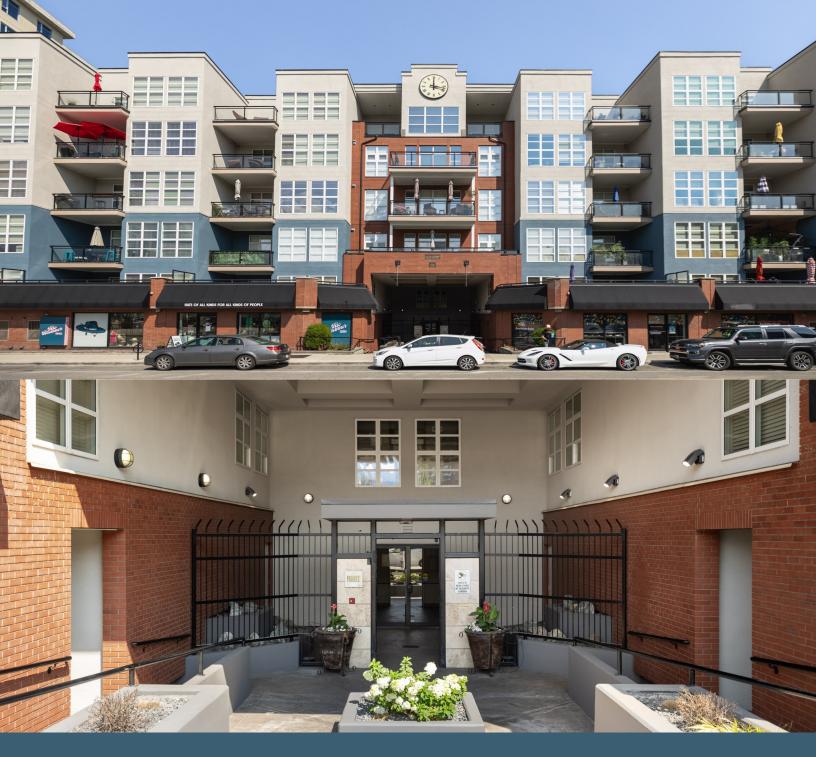

Bright downtown condo with city views, modern kitchen, private deck, and secure parking, close to all amenities !

**#303-1331 Ellis Street** 

# Location: Downtown core Steps to beach, shopping, transit restaurants, breweries and much

more!

Year Built: 2007 1,130 square feet Parking: 1 Covered Tax: \$3,021.52 Zone: C7

Complex: Ellis Court

To download floor plans & view neighbourhood information