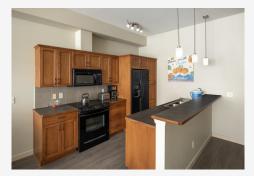

### Kitchen Features:

Breakfast bar seating Quality appliances Ample storage Sleek wood cabinetry